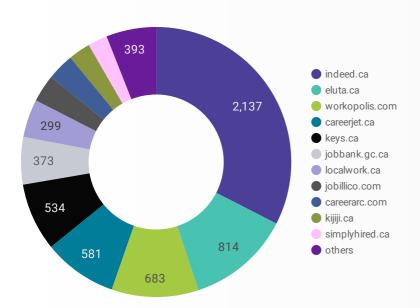

# **JOB POSTING DETAILS BY JOB BOARD**

How does job posting activity differ by job board?

|     | JOB BOARD         | POSTING COUNT + | AVG POSTING<br>LENGTH IN DAYS | MEDIAN<br>POSTING LENGTH<br>IN DAYS | # OF<br>COMPANIES |
|-----|-------------------|-----------------|-------------------------------|-------------------------------------|-------------------|
| 1.  | indeed.ca         | 2,137           | 21.9                          | 22                                  | 1,004             |
| 2.  | eluta.ca          | 814             | 22.0                          | 22                                  | 163               |
| 3.  | workopolis.com    | 683             | 15.0                          | 15                                  | 389               |
| 4.  | careerjet.ca      | 581             | 19.4                          | 11                                  | 147               |
| 5.  | keys.ca           | 534             | 25.5                          | 19                                  | 208               |
| 6.  | jobbank.gc.ca     | 373             | 28.5                          | 17                                  | 191               |
| 7.  | localwork.ca      | 299             | 4.8                           | 2                                   | 60                |
| 8.  | jobillico.com     | 216             | 15.4                          | 10                                  | 35                |
| 9.  | careerarc.com     | 212             | 49.6                          | 32                                  | 11                |
| 10. | kijiji.ca         | 173             | 15.0                          | 15                                  | 100               |
| 11. | simplyhired.ca    | 153             | 15.0                          | 15                                  | 110               |
| 12. | slc.totalhire.com | 98              |                               |                                     | 81                |
| 13. | wowjobs.ca        | 63              | 15.0                          | 15                                  | 52                |
| 14. | metaservices.ca   | 59              | 203.7                         | 298                                 | 15                |
| 15. | careeredge.on.ca  | 33              | 27.0                          | 31                                  | 26                |
| 16. | adzuna.ca         | 33              | 15.0                          | 15                                  | 12                |
| 17. | careerbuilder.ca  | 23              | 17.7                          | 15                                  | 9                 |
|     |                   |                 |                               | 1 - 28 / 2                          | 8 < >             |