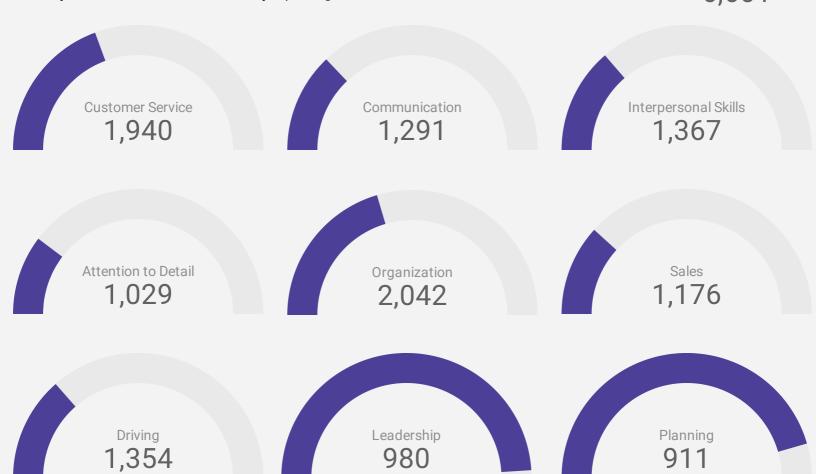

How many times were these skills found in job postings?

ACTIVE JOB POSTINGS THIS MONTH 6,601