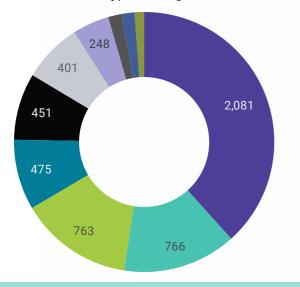

### **JOB POSTINGS BY JOB BOARD**

What share of unique job postings appear on each job board?

# **JOB POSTING DETAILS BY JOB BOARD**

How does job posting activity differ by job board?

|     | JOB BOARD         | POSTING COUNT + | AVG POSTING<br>LENGTH IN DAYS | MEDIAN<br>POSTING LENGTH<br>IN DAYS | # OF<br>COMPANIES |
|-----|-------------------|-----------------|-------------------------------|-------------------------------------|-------------------|
| 1.  | indeed.ca         | 2,137           | 21.9                          | 22                                  | 1,004             |
| 2.  | eluta.ca          | 814             | 22.0                          | 22                                  | 163               |
| 3.  | workopolis.com    | 683             | 15.0                          | 15                                  | 389               |
| 4.  | careerjet.ca      | 581             | 19.4                          | 11                                  | 147               |
| 5.  | keys.ca           | 534             | 25.5                          | 19                                  | 208               |
| 6.  | jobbank.gc.ca     | 373             | 28.5                          | 17                                  | 191               |
| 7.  | localwork.ca      | 299             | 4.8                           | 2                                   | 60                |
| 8.  | jobillico.com     | 216             | 15.4                          | 10                                  | 35                |
| 9.  | careerarc.com     | 212             | 49.6                          | 32                                  | 11                |
| 10. | kijiji.ca         | 173             | 15.0                          | 15                                  | 100               |
| 11. | simplyhired.ca    | 153             | 15.0                          | 15                                  | 110               |
| 12. | slc.totalhire.com | 98              |                               |                                     | 81                |
| 13. | wowjobs.ca        | 63              | 15.0                          | 15                                  | 52                |
| 14. | metaservices.ca   | 59              | 203.7                         | 298                                 | 15                |
| 15. | careeredge.on.ca  | 33              | 27.0                          | 31                                  | 26                |
| 16. | adzuna.ca         | 33              | 15.0                          | 15                                  | 12                |
| 17. | careerbuilder.ca  | 23              | 17.7                          | 15                                  | 9                 |
|     |                   |                 |                               | 1 - 28 / 2                          | 8 < >             |