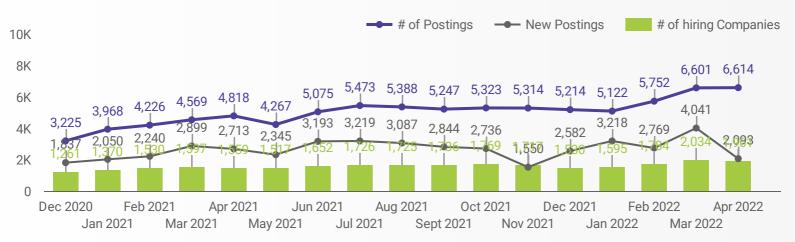

#### **JOB POSTINGS BY MONTH**

How many job postings were active for at least 1 day this month?

NOTE: This graph cannot be filtered using the controls on the cover page

#### HIGHLIGHTS

**JOB POSTINGS BY THE NUMBERS** 

NEW THIS MONTH 4,048

2,093

COMPANIES 1,961

JOB BOARDS 28

**# OF DAYS POSTED** 

AVERAGE MEDIAN 21.1 22