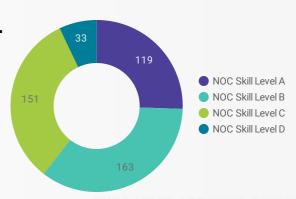

#### **MULTILINGUAL JOB POSTINGS BY SKILL LEVEL**

What language skills are employers looking for by occupational skill level?

Skill Level A - Management/ Professional Occupations usually requiring University

 $163 \qquad \text{Skill Level B-Usually college education or apprenticeship training}$ 

151 Skill Level C - Usually secondary education or occupation-specific training

33 Skill Level D - Usually on-the-job training