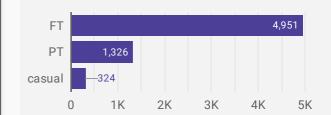

| 22                               |
| 9.  | Town of Westport                           | 9                  | 16.6                          | 15                               |
| 10. | Township of Frontenac<br>Islands           | 4                  | 15.3                          | 15                               |
| 11. | Township of Front of<br>Yonge              | 3                  | 6.3                           | 6                                |
| 12. | Township of North<br>Frontenac             | 1                  |                               |                                  |
|     | Grand total                                | 6,601              | 21.1                          | 22                               |

#### **JOB TYPE**

Full-time vs Part-time



### **JOB DURATION**

Permanency of jobs posted



#### **JOB EXPERIENCE**

Job Postings by Experience Level Required



# **JOB POSTINGS BY SKILL TYPE**

What skill type is being recruited?



- Sales and service occupations
- Trades, transport and equipment operators and related occupations
- Business, finance and administration occupations
- Occupations in education, law and social, community and government services
- Health occupations
- Management occupations
- Natural and applied sciences and related occupations
- Occupations in manufacturing and utilities
- Occupations in art, culture, recreation and sport
- Natural resources, agriculture and related production occupations

# **JOB POSTINGS BY SKILL LEVEL**

What education do occupations typically require?



Skill Level A = Usual