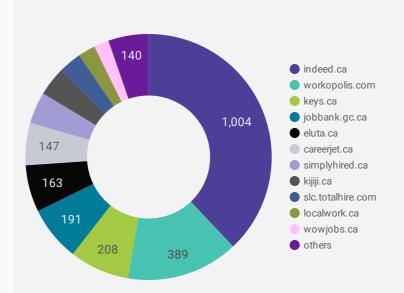

### **COMPANIES BY JOB BOARD**

What share of unique job postings appear on each job board?

# **JOB POSTING DETAILS BY JOB BOARD**

How does job posting activity differ by job board?

|     | JOB BOARD         | POSTING COUNT + | AVG POSTING<br>LENGTH IN DAYS | MEDIAN<br>POSTING LENGTH<br>IN DAYS | # OF<br>COMPANIES |
|-----|-------------------|-----------------|-------------------------------|-------------------------------------|-------------------|
| 1.  | indeed.ca         | 2,137           | 21.9                          | 22                                  | 1,004             |
| 2.  | eluta.ca          | 814             | 22.0                          | 22                                  | 163               |
| 3.  | workopolis.com    | 683             | 15.0                          | 15                                  | 389               |
| 4.  | careerjet.ca      | 581             | 19.4                          | 11                                  | 147               |
| 5.  | keys.ca           | 534             | 25.5                          | 19                                  | 208               |
| 6.  | jobbank.gc.ca     | 373             | 28.5                          | 17                                  | 191               |
| 7.  | localwork.ca      | 299             | 4.8                           | 2                                   | 60                |
| 8.  | jobillico.com     | 216             | 15.4                          | 10                                  | 35                |
| 9.  | careerarc.com     | 212             | 49.6                          | 32                                  | 11                |
| 10. | kijiji.ca         | 173             | 15.0                          | 15                                  | 100               |
| 11. | simplyhired.ca    | 153             | 15.0                          | 15                                  | 110               |
| 12. | slc.totalhire.com | 98              |                               |                                     | 81                |
| 13. | wowjobs.ca        | 63              | 15.0                          | 15                                  | 52                |
| 14. | metaservices.ca   | 59              | 203.7                         | 298                                 | 15                |
| 15. | careeredge.on.ca  | 33              | 27.0                          | 31                                  | 26                |
| 16. | adzuna.ca         | 33              | 15.0                          | 15                                  | 12                |
| 17. | careerbuilder.ca  | 23              | 17.7                          | 15                                  | 9                 |
|     |                   |                 |                               | 1 - 28 / 2                          | 8 < >             |