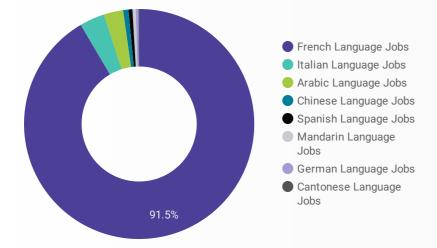

## LANGUAGE SKILLS BREAKDOWN

Which kinds of language skills do employers seek?

|    | JOB LANGUAGES          | POSTING COUNT • |
|----|------------------------|-----------------|
| 1. | French Language Jobs   | 583             |
| 2. | Italian Language Jobs  | 20              |
| 3. | Arabic Language Jobs   | 10              |
| 4. | Chinese Language Jobs  | 4               |
| 5. | Spanish Language Jobs  | 3               |
| 6. | Mandarin Language Jobs | 3               |
| 7. | German Language Jobs   | 2               |