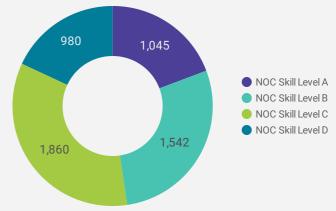

# **JOB POSTINGS BY SKILL LEVEL**

What education do occupations typically require?

Skill Level A = Usually University education | Skill Level B = Usually College education or Apprenticeship training | Skill Level C = Usually Secondary education or occupation-specific training | Skill Level D = Usually on-the-job training