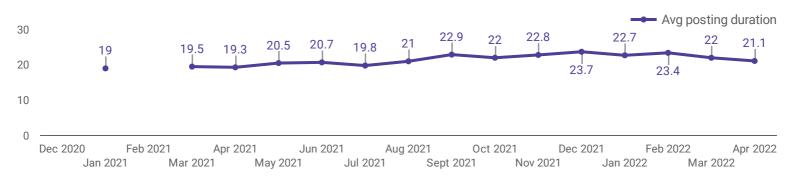

#### **AVG & MEDIAN POSTING LENGTH BY DAYS**

How long are employers having to recruit for to find candidates to fill their job vacancies?

#### HIGHLIGHTS

**JOB POSTINGS BY THE NUMBERS** 

NEW THIS MONTH 4,048

2,093

COMPANIES 1,961

JOB BOARDS 28

**# OF DAYS POSTED** 

AVERAGE MEDIAN 21.1 22