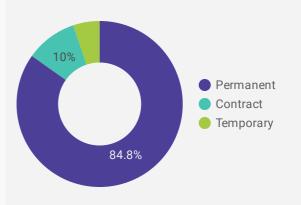

| 9.  | Town of Westport                           | 9                  | 16.6                          | 15                               |
| 10. | Township of Frontenac<br>Islands           | 4                  | 15.3                          | 15                               |
| 11. | Township of Front of<br>Yonge              | 3                  | 6.3                           | 6                                |
| 12. | Township of North<br>Frontenac             | 1                  |                               |                                  |
|     | Grand total                                | 6,601              | 21.1                          | 22                               |

#### **JOB TYPE**

Full-time vs Part-time



### **JOB DURATION**

Permanency of jobs posted



#### **JOB EXPERIENCE**

Job Postings by Experience Level Required



# **JOB POSTINGS BY SKILL TYPE**

What skill type is being recruited?



- Sales and service occupations
- Trades, transport and equipment operators and related occupations
- Business, finance and administration occupations
- Occupations in education, law and social, community and government services
- Health occupations
- Management occupations
- Natural and applied sciences and related occupations
- Occupations in manufacturing and utilities
- Occupations in art, culture, recreation and sport
- Natural resources, agriculture and related production occupations

# **JOB POSTINGS BY SKILL LEVEL**

What education do occupations typically require?



Skill Level A = Usually University education | Skill Level B = Usually C