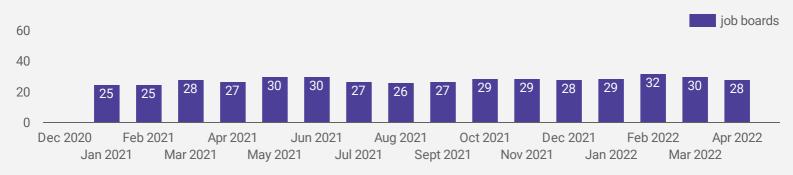

#### NUMBER OF ACTIVE JOB BOARDS

How many job postings were active for at least 1 day this month on these job boards?

#### HIGHLIGHTS

**JOB POSTINGS BY THE NUMBERS** 

NEW THIS MONTH 4,048

2,093

COMPANIES 1,961

JOB BOARDS 28

**# OF DAYS POSTED** 

AVERAGE MEDIAN 21.1 22