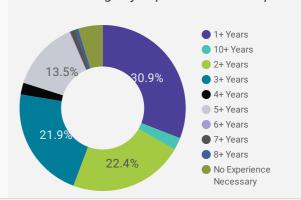

| 16.6                          | 15                               |
| 10. | Township of Frontenac<br>Islands           | 4                  | 15.3                          | 15                               |
| 11. | Township of Front of<br>Yonge              | 3                  | 6.3                           | 6                                |
| 12. | Township of North<br>Frontenac             | 1                  |                               |                                  |
|     | Grand total                                | 6,601              | 21.1                          | 22                               |

#### **JOB TYPE**

Full-time vs Part-time



### **JOB DURATION**

Permanency of jobs posted



#### **JOB EXPERIENCE**

Job Postings by Experience Level Required



# **JOB POSTINGS BY SKILL TYPE**

What skill type is being recruited?



- Sales and service occupations
- Trades, transport and equipment operators and related occupations
- Business, finance and administration occupations
- Occupations in education, law and social, community and government services
- Health occupations
- Management occupations
- Natural and applied sciences and related occupations
- Occupations in manufacturing and utilities
- Occupations in art, culture, recreation and sport
- Natural resources, agriculture and related production occupations

# **JOB POSTINGS BY SKILL LEVEL**

What education do occupations typically require?



Skill Level A = Usually University education | Skill Level B = Usually College education or Apprenticeship training | Skill Level C = Usually