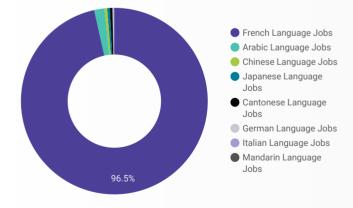

# LANGUAGE SKILLS BREAKDOWN

Which kinds of language skills do employers seek?

|    | JOB LANGUAGES           | POSTING COUNT • |
|----|-------------------------|-----------------|
| 1. | French Language Jobs    | 900             |
| 2. | Arabic Language Jobs    | 16              |
| 3. | Chinese Language Jobs   | 5               |
| 4. | Cantonese Language Jobs | 4               |
| 5. | Japanese Language Jobs  | 3               |
| 6. | German Language Jobs    | 2               |
| 7. | Italian Language Jobs   | 2               |
|    |                         | 1-8/8           |