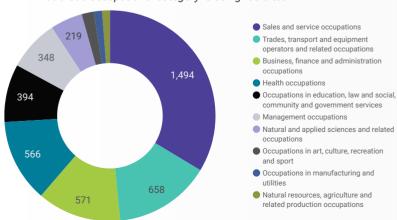

# **JOB POSTINGS BY JOB CATEGORY**

What broad occupational category is being recruited?