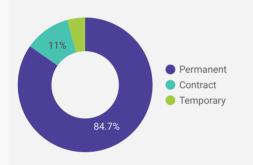

|
| 9.  | Township of Front of<br>Yonge              | 8                  | 14.4                          | 14                               |
| 10. | Town of Westport                           | 7                  | 121.0                         | 121                              |
| 11. | Township of Frontenac<br>Islands           | 1                  |                               |                                  |
|     |                                            |                    |                               |                                  |
|     | Grand total                                | 5,958              | 23.8                          | 21                               |

# **JOB TYPE**

Full-time vs Part-time



# **JOB DURATION**

Permanency of jobs posted



# JOB EXPERIENCE

Job Postings by Experience Level Required



# **JOB POSTINGS BY JOB CATEGORY**

What broad occupational category is being recruited?



# **JOB POSTINGS BY SKILL LEVEL**

What education do occupations typically require?



Skill Level A = Usually University education | Skill Level B = Usually College education or Apprenticeship training | Skill Level C = Usually Secondary education or occupation-specific training | Skill Level D = Usually on-the-job training

# **TOP HIRING EMPLOYERS & AGENCIES**

Who is hiring?

|     | COMPANY                                              | COMMUNITY        | POSTINGS<br>COUNT • | AVG POSTING<br>LENGTH IN DAYS | MEDIAN POSTING<br>LENGTH IN DAYS |
|-----|------------------------------------------------------|------------------|--------