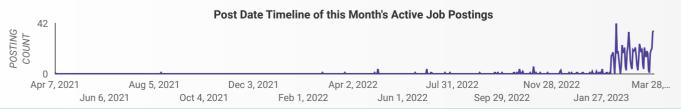

# POST DATE TIMELINE FOR THIS MONTH'S ACTIVE JOB POSTINGS

How many job postings were active for at least 1 day this month?