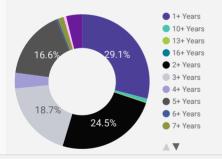

| 14.4                          | 14                               |
| 10. | Town of Westport                           | 7                  | 121.0                         | 121                              |
| 11. | Township of Frontenac<br>Islands           | 1                  |                               |                                  |
|     |                                            |                    |                               |                                  |
|     | Grand total                                | 5,958              | 23.8                          | 21                               |

# **JOB TYPE**

Full-time vs Part-time



# **JOB DURATION**

Permanency of jobs posted



# JOB EXPERIENCE

Job Postings by Experience Level Required



# **JOB POSTINGS BY JOB CATEGORY**

What broad occupational category is being recruited?



# **JOB POSTINGS BY SKILL LEVEL**

What education do occupations typically require?



Skill Level A = Usually University education | Skill Level B = Usually College education or Apprenticeship training | Skill Level C = Usually Secondary education or occupation-specific training | Skill Level D = Usually on-the-job training

# **TOP HIRING EMPLOYERS & AGENCIES**

Who is hiring?

|     | COMPANY                                              | COMMUNITY        | POSTINGS<br>COUNT • | AVG POSTING<br>LENGTH IN DAYS | MEDIAN POSTING<br>LENGTH IN DAYS |
|-----|------------------------------------------------------|------------------|---------------------|-------------------------------|-----------------