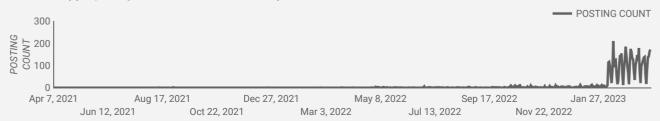

# POST DATE TIMELINE FOR THIS MONTH'S ACTIVE JOB POSTINGS

How many job postings were active for at least 1 day this month?