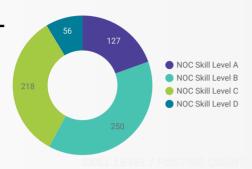

# **MULTILINGUAL JOB POSTINGS BY SKILL LEVEL**

What language skills are employers looking for by occupational skill level?

 $127 \qquad \text{Skill Level A-Management/ Professional Occupations usually requiring University} \\$ 

250 Skill Level B - Usually college education or apprenticeship training

218 Skill Level C - Usually secondary education or occupation-specific training

Skill Level D - Usually on-the-job training

AVERAGE