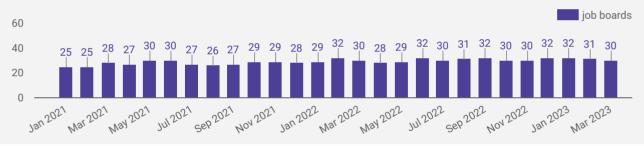

## NUMBER OF ACTIVE JOB BOARDS

How many job postings were active for at least 1 day this month on these job boards?