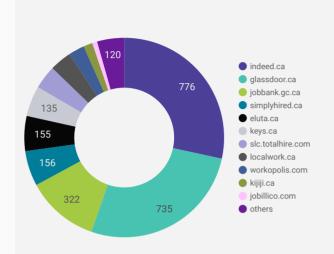

# **COMPANIES BY JOB BOARD**

What share of unique job postings appear on each job board?

# **JOB POSTING DETAILS BY JOB BOARD**

How does job posting activity differ by job board?

|     | JOB BOARD                      | POSTING COUNT + | AVG POSTING<br>LENGTH IN DAYS | MEDIAN<br>POSTING<br>LENGTH IN DAYS | # OF<br>COMPANIES |
|-----|--------------------------------|-----------------|-------------------------------|-------------------------------------|-------------------|
| 1.  | indeed.ca                      | 1,558           | 20.3                          | 21                                  | 776               |
| 2.  | glassdoor.ca                   | 1,436           | 21.0                          | 21                                  | 735               |
| 3.  | eluta.ca                       | 693             | 21.0                          | 21                                  | 155               |
| 4.  | jobbank.gc.ca                  | 583             | 34.0                          | 21                                  | 322               |
| 5.  | keys.ca                        | 351             | 20.4                          | 16                                  | 135               |
| 6.  | slc.totalhire.com              | 207             | 33.4                          | 31                                  | 104               |
| 7.  | simplyhired.ca                 | 203             | 20.4                          | 21                                  | 156               |
| 8.  | careerarc.com                  | 188             | 85.7                          | 55                                  | 6                 |
| 9.  | localwork.ca                   | 175             | 10.2                          | 3                                   | 97                |
| 10. | jobillico.com                  | 110             | 14.0                          | 14                                  | 22                |
| 11. | workopolis.com                 | 77              | 151.0                         | 151                                 | 70                |
| 12. | rncareers.ca                   | 75              | 28.8                          | 16                                  | 21                |
| 13. | kijiji.ca                      | 68              | 14.9                          | 15                                  | 40                |
| 14. | emploisfp-psjobs.cfp-psc.gc.ca | 36              | 161.1                         | 17                                  | 17                |
| 15. | careeredge.on.ca               | 32              | 32.0                          | 26                                  | 19                |
| 16. | gojobs.gov.on.ca               | 23              | 37.7                          | 17                                  | 9                 |
| 17. | careerbuilder.ca               | 20              | 30.0                          | 28                                  | 8                 |
|     |                                |                 |                               | 1 - 30 / 3                          | 0 < >             |