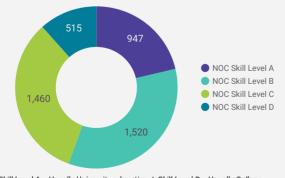

# **JOB POSTINGS BY SKILL LEVEL**

What education do occupations typically require?

Skill Level A = Usually University education | Skill Level B = Usually College education or Apprenticeship training | Skill Level C = Usually Secondary education or occupation-specific training | Skill Level D = Usually on-the-job training