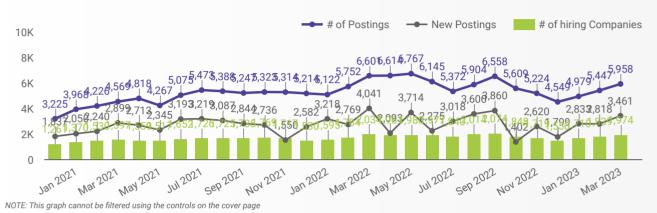

made here. Who is hiring and what occupations are being recruited?

Page 2 of 13

How many job postings were active for at least 1 day this month?