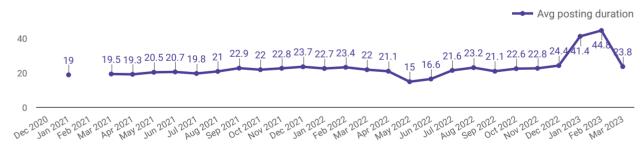

### AVG & MEDIAN POSTING LENGTH BY DAYS

How long are employers having to recruit for to find candidates to fill their job vacancies?