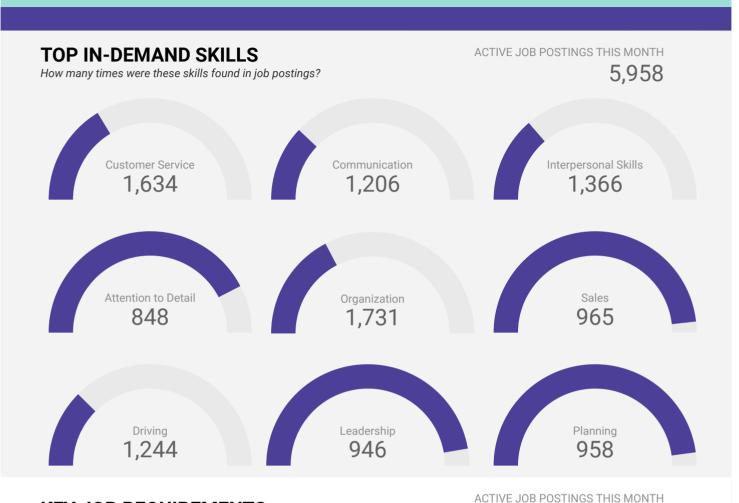

# **KEY JOB REQUIREMENTS**

How often are these requirements desired in job postings?

Driver's License

147

First Aid

452

Regular Access to a Vehicle

307

Criminal Record Check

5,958

690

Microsoft Office

453

Food Safety

136