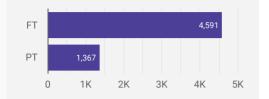

| 21                               |
| 9.  | Township of Front of<br>Yonge              | 8                  | 14.4                          | 14                               |
| 10. | Town of Westport                           | 7                  | 121.0                         | 121                              |
| 11. | Township of Frontenac<br>Islands           | 1                  |                               |                                  |
|     |                                            |                    |                               |                                  |
|     | Grand total                                | 5,958              | 23.8                          | 21                               |

# **JOB TYPE**

Full-time vs Part-time



# **JOB DURATION**

Permanency of jobs posted



# JOB EXPERIENCE

Job Postings by Experience Level Required



# **JOB POSTINGS BY JOB CATEGORY**

What broad occupational category is being recruited?



# **JOB POSTINGS BY SKILL LEVEL**

What education do occupations typically require?



Skill Level A = Usually University education | Skill Level B = Usually College education or Apprenticeship training | Skill Level C = Usually Secondary education or occupation-specific training | Skill Level D = Usually on-the-job training

# **TOP HIRING EMPLOYERS & AGENCIES**

Who is hiring?

|     | COMPANY                                              | COMMUNITY        | POSTINGS<br>COUNT • | AVG POSTING<br>LENGTH IN DAYS | MEDIAN POSTING<br>LENGTH IN DAYS |
|-----|---------------------------------