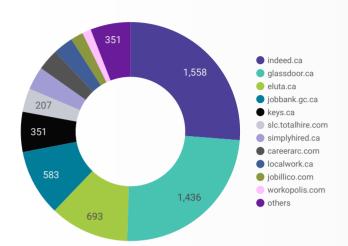

# **JOB POSTINGS BY JOB BOARD**

What share of unique job postings appear on each job board?

# **JOB POSTING DETAILS BY JOB BOARD**

How does job posting activity differ by job board?

|     | JOB BOARD                      | POSTING COUNT + | AVG POSTING<br>LENGTH IN DAYS | MEDIAN<br>POSTING<br>LENGTH IN DAYS | # OF<br>COMPANIES |
|-----|--------------------------------|-----------------|-------------------------------|-------------------------------------|-------------------|
| 1.  | indeed.ca                      | 1,558           | 20.3                          | 21                                  | 776               |
| 2.  | glassdoor.ca                   | 1,436           | 21.0                          | 21                                  | 735               |
| 3.  | eluta.ca                       | 693             | 21.0                          | 21                                  | 155               |
| 4.  | jobbank.gc.ca                  | 583             | 34.0                          | 21                                  | 322               |
| 5.  | keys.ca                        | 351             | 20.4                          | 16                                  | 135               |
| 6.  | slc.totalhire.com              | 207             | 33.4                          | 31                                  | 104               |
| 7.  | simplyhired.ca                 | 203             | 20.4                          | 21                                  | 156               |
| 8.  | careerarc.com                  | 188             | 85.7                          | 55                                  | 6                 |
| 9.  | localwork.ca                   | 175             | 10.2                          | 3                                   | 97                |
| 10. | jobillico.com                  | 110             | 14.0                          | 14                                  | 22                |
| 11. | workopolis.com                 | 77              | 151.0                         | 151                                 | 70                |
| 12. | rncareers.ca                   | 75              | 28.8                          | 16                                  | 21                |
| 13. | kijiji.ca                      | 68              | 14.9                          | 15                                  | 40                |
| 14. | emploisfp-psjobs.cfp-psc.gc.ca | 36              | 161.1                         | 17                                  | 17                |
| 15. | careeredge.on.ca               | 32              | 32.0                          | 26                                  | 19                |
| 16. | gojobs.gov.on.ca               | 23              | 37.7                          | 17                                  | 9                 |
| 17. | careerbuilder.ca               | 20              | 30.0                          | 28                                  | 8                 |
|     |                                |                 |                               | 1 - 30 / 3                          | 0 < >             |