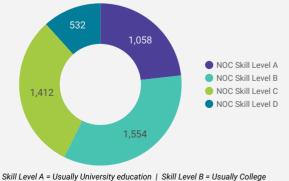

#### **JOB POSTINGS BY SKILL LEVEL**

What education do occupations typically require?

education or Apprenticeship training | Skill Level C = Usually Secondary education or occupation-specific training | Skill Level D = Usually on-the-job training