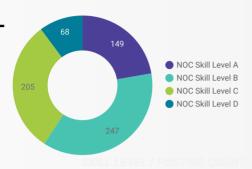

#### **MULTILINGUAL JOB POSTINGS BY SKILL LEVEL**

What language skills are employers looking for by occupational skill level?

349 Skill Level A - Management/ Professional Occupations usually requiring University

247 Skill Level B - Usually college education or apprenticeship training

205 Skill Level C - Usually secondary education or occupation-specific training

Skill Level D - Usually on-the-job training

| JOB LANGUA    | NOC Skill Level A | NOC Skill Level B | NOC Skill Level C | NOC Skill Level D |
|---------------|-------------------|-------------------|-------------------|-------------------|
| French Langu  | 140               | 240               | 198               | 67                |
| Arabic Langu  | 6                 |                   | 2                 |                   |
| Cantonese La  | 1                 |                   | 4                 |                   |
| Italian Langu |                   | 4                 |                   |                   |
| Japanese Lan  | 2                 | 1                 |                   |                   |
| German Lang   |                   |                   | 1                 | 1                 |
| Chinaga Lang  |                   | 1 I               |                   |                   |