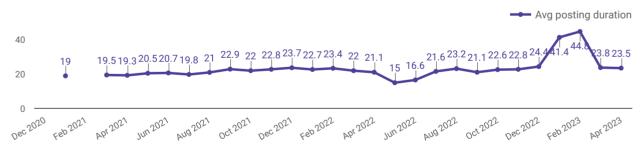

#### AVG & MEDIAN POSTING LENGTH BY DAYS

Oct 2021

Apr 2022

Feb 2022

Dec 2021

Jun 2022