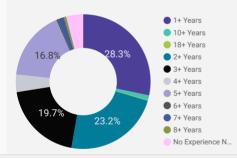

| 15.8                          | 17                               |
| 10. | Township of Front of<br>Yonge              | 7                  | 19.2                          | 14                               |
| 11. | Township of Frontenac<br>Islands           | 2                  | 21.0                          | 21                               |
| 12. | Township of North<br>Frontenac             | 1                  |                               |                                  |
|     | Grand total                                | 5,743              | 23.5                          | 21                               |

#### **JOB TYPE**

Full-time vs Part-time



#### **JOB DURATION**

Permanency of jobs posted



## JOB EXPERIENCE

Job Postings by Experience Level Required



#### **JOB POSTINGS BY JOB CATEGORY**

What broad occupational category is being recruited?



#### **JOB POSTINGS BY SKILL LEVEL**

What education do occupations typically require?



education or Apprenticeship training | Skill Level C = Usually Secondary education or occupation-specific training | Skill Level D = Usually on-the-job training

Page 4 of 13

# **TOP HIRING EMPLOYERS & AGENCIES**

Who is hiring?

|     | COMPANY                                              | COMMUNITY            | POSTINGS<br>COUNT + | AVG POSTING<br>LENGTH IN DAYS | MEDIAN POSTING<br>LENGTH IN DAYS |
|-----|------------------------------------------------------|----------------------|---------------------|-------------------------------|----------------------------------|
| 1.  | Kingston Health Sciences