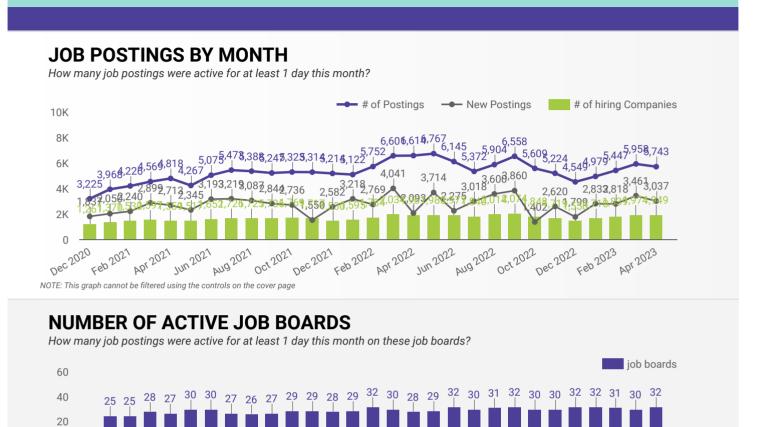

# HIGHLIGHTS JOB POSTINGS BY THE NUMBERS POSTING COUNT NEW POSTINGS COMPANIES JOB BOARDS 5,743 3,037 1,949 32 23.5 21

| REPORT BUILDER                                                                                                                                                                               |                      |  |  |  |  |  |  |
|----------------------------------------------------------------------------------------------------------------------------------------------------------------------------------------------|----------------------|--|--|--|--|--|--|
| The default filter selection below will show all job demand data for the month. You can use the filters to create a customized report for the purpose of understanding a subset of the data. |                      |  |  |  |  |  |  |
| OCCUPATION FILTERS                                                                                                                                                                           |                      |  |  |  |  |  |  |
| SKILL TYPE NAME                                                                                                                                                                              |                      |  |  |  |  |  |  |
| 2 DIGIT NOC NAME                                                                                                                                                                             |                      |  |  |  |  |  |  |
| 3 DIGIT NOC NAME                                                                                                                                                                             |                      |  |  |  |  |  |  |
| 4 DIGIT NOC NAME                                                                                                                                                                             |                      |  |  |  |  |  |  |
| SKILL LEVEL +                                                                                                                                                                                |                      |  |  |  |  |  |  |
| JOB TYPE +                                                                                                                                                                                   | <u>OTHER FILTERS</u> |  |  |  |  |  |  |
| JOB DURATION +                                                                                                                                                                               | MUNICIPALITY +       |  |  |  |  |  |  |
| JOB LANGUAGES +                                                                                                                                                                              | COUNTY               |  |  |  |  |  |  |
| JOB_TAGS +                                                                                                                                                                                   | JOB BOARD +          |  |  |  |  |  |  |

# POST DATE TIMELINE FOR THIS MONTH'S ACTIVE JOB POSTINGS