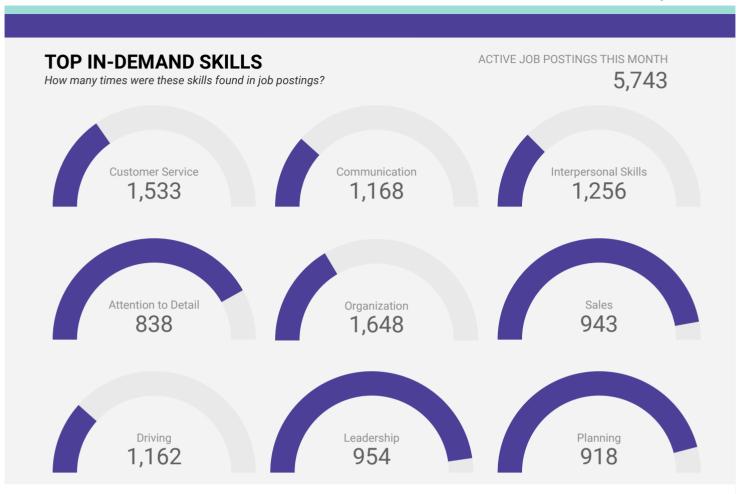

# **KEY JOB REQUIREMENTS**

How often are these requirements desired in job postings?

Driver's License

ACTIVE JOB POSTINGS THIS MONTH

5,743

129

First Aid

384

Regular Access to a Vehicle

307

Criminal Record Check

602

Microsoft Office

413

**Food Safety** 

142