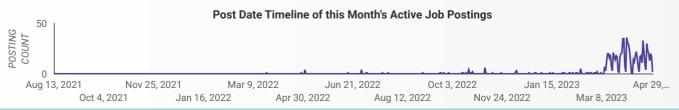

|
| German Lang   |                   |                   | 1                 | 1                 |
| Chinaga Lang  |                   | 1 I               |                   |                   |

#### LANGUAGE SKILLS BREAKDOWN

Which kinds of language skills do employers seek?



|    | JOB LANGUAGES           | POSTING COUNT + |
|----|-------------------------|-----------------|
| 1. | French Language Jobs    | 873             |
| 2. | Arabic Language Jobs    | 9               |
| 3. | Cantonese Language Jobs | 5               |
| 4. | Italian Language Jobs   | 4               |
| 5. | Japanese Language Jobs  | 3               |
| 6. | German Language Jobs    | 2               |
| 7. | Chinese Language Jobs   | 2               |
|    |                         | 1-8/8           |



Page 11 of 13

# LANGUAGE SKILLS BEING RECRUITED BY JOB CATEGORY

What language skills are sought by 1-Digit NOC?

| BROAD OCCUPATIONAL CATEGORY                   | French La | Arabic La | Cantones | Italian La | Japanese | German L | Grand total |
|-----------------------------------------------|-----------|-----------|----------|------------|----------|----------|-------------|
| Sales and service occupations                 | 168       |           | 4        | 4          | 1        | 2        | 180         |
| Trades, transport and equipment operators     | 112       |           |          |            |          |          | 112         |
| Occupations in education, law and social, c   | 101       |           |          |            |          |          | 101         |
| Business, f