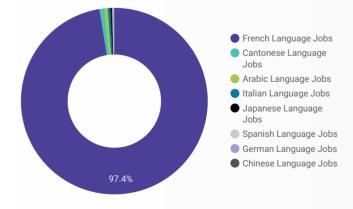

#### LANGUAGE SKILLS BREAKDOWN

Which kinds of language skills do employers seek?

|    | JOB LANGUAGES           | POSTING COUNT + |
|----|-------------------------|-----------------|
| 1. | French Language Jobs    | 873             |
| 2. | Arabic Language Jobs    | 9               |
| 3. | Cantonese Language Jobs | 5               |
| 4. | Italian Language Jobs   | 4               |
| 5. | Japanese Language Jobs  | 3               |
| 6. | German Language Jobs    | 2               |
| 7. | Chinese Language Jobs   | 2               |
|    |                         | 1-8/8           |