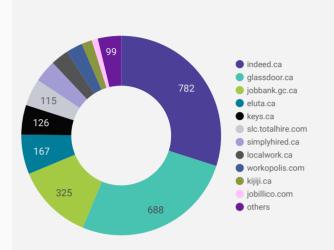

#### **COMPANIES BY JOB BOARD**

What share of unique job postings appear on each job board?

#### **JOB POSTING DETAILS BY JOB BOARD**

How does job posting activity differ by job board?

|     | JOB BOARD                      | POSTING COUNT + | AVG POSTING<br>LENGTH IN DAYS | MEDIAN<br>POSTING<br>LENGTH IN DAYS | # OF<br>COMPANIES |
|-----|--------------------------------|-----------------|-------------------------------|-------------------------------------|-------------------|
| 1.  | indeed.ca                      | 1,488           | 20.2                          | 21                                  | 782               |
| 2.  | glassdoor.ca                   | 1,385           | 20.9                          | 21                                  | 688               |
| 3.  | eluta.ca                       | 794             | 21.0                          | 21                                  | 167               |
| 4.  | jobbank.gc.ca                  | 557             | 40.3                          | 29                                  | 325               |
| 5.  | keys.ca                        | 289             | 22.1                          | 18                                  | 126               |
| 6.  | slc.totalhire.com              | 208             | 43.0                          | 30                                  | 115               |
| 7.  | careerarc.com                  | 189             | 40.7                          | 26                                  | 5                 |
| 8.  | simplyhired.ca                 | 131             | 20.4                          | 21                                  | 95                |
| 9.  | localwork.ca                   | 129             | 4.7                           | 1                                   | 75                |
| 10. | jobillico.com                  | 126             | 20.7                          | 15                                  | 26                |
| 11. | workopolis.com                 | 76              |                               |                                     | 70                |
| 12. | rncareers.ca                   | 73              | 50.3                          | 24                                  | 12                |
| 13. | kijiji.ca                      | 71              | 15.4                          | 15                                  | 44                |
| 14. | gojobs.gov.on.ca               | 28              | 48.6                          | 19                                  | 7                 |
| 15. | careeredge.on.ca               | 25              | 26.6                          | 18                                  | 14                |
| 16. | network.applytoeducation.com   | 24              | 11.8                          | 9                                   | 4                 |
| 17. | emploisfp-psjobs.cfp-psc.gc.ca | 23              | 28.0                          | 28                                  | 8                 |
|     |                                |                 |                               | 1 - 32 / 3                          | 2 < >             |