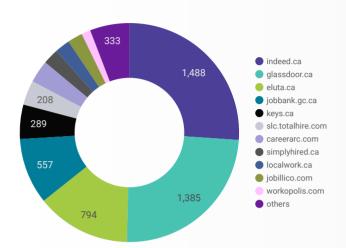

#### **JOB POSTINGS BY JOB BOARD**

What share of unique job postings appear on each job board?

#### **JOB POSTING DETAILS BY JOB BOARD**

How does job posting activity differ by job board?

|     | JOB BOARD                      | POSTING COUNT + | AVG POSTING<br>LENGTH IN DAYS | MEDIAN<br>POSTING<br>LENGTH IN DAYS | # OF<br>COMPANIES |
|-----|--------------------------------|-----------------|-------------------------------|-------------------------------------|-------------------|
| 1.  | indeed.ca                      | 1,488           | 20.2                          | 21                                  | 782               |
| 2.  | glassdoor.ca                   | 1,385           | 20.9                          | 21                                  | 688               |
| 3.  | eluta.ca                       | 794             | 21.0                          | 21                                  | 167               |
| 4.  | jobbank.gc.ca                  | 557             | 40.3                          | 29                                  | 325               |
| 5.  | keys.ca                        | 289             | 22.1                          | 18                                  | 126               |
| 6.  | slc.totalhire.com              | 208             | 43.0                          | 30                                  | 115               |
| 7.  | careerarc.com                  | 189             | 40.7                          | 26                                  | 5                 |
| 8.  | simplyhired.ca                 | 131             | 20.4                          | 21                                  | 95                |
| 9.  | localwork.ca                   | 129             | 4.7                           | 1                                   | 75                |
| 10. | jobillico.com                  | 126             | 20.7                          | 15                                  | 26                |
| 11. | workopolis.com                 | 76              |                               |                                     | 70                |
| 12. | rncareers.ca                   | 73              | 50.3                          | 24                                  | 12                |
| 13. | kijiji.ca                      | 71              | 15.4                          | 15                                  | 44                |
| 14. | gojobs.gov.on.ca               | 28              | 48.6                          | 19                                  | 7                 |
| 15. | careeredge.on.ca               | 25              | 26.6                          | 18                                  | 14                |
| 16. | network.applytoeducation.com   | 24              | 11.8                          | 9                                   | 4                 |
| 17. | emploisfp-psjobs.cfp-psc.gc.ca | 23              | 28.0                          | 28                                  | 8                 |
|     |                                |                 |                               | 1 - 32 / 3                          | 2 < >             |