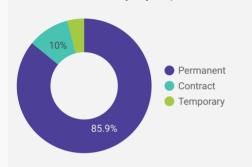

9.  | Town of Westport                           | 9                  | 15.8                          | 17                               |
| 10. | Township of Front of<br>Yonge              | 7                  | 19.2                          | 14                               |
| 11. | Township of Frontenac<br>Islands           | 2                  | 21.0                          | 21                               |
| 12. | Township of North<br>Frontenac             | 1                  |                               |                                  |
|     | Grand total                                | 5,743              | 23.5                          | 21                               |

#### **JOB TYPE**

Full-time vs Part-time



#### **JOB DURATION**

Permanency of jobs posted



## JOB EXPERIENCE

Job Postings by Experience Level Required



#### **JOB POSTINGS BY JOB CATEGORY**

What broad occupational category is being recruited?



#### **JOB POSTINGS BY SKILL LEVEL**

What education do occupations typically require?



education or Apprenticeship training | Skill Level C = Usually Secondary education or occupation-specific training | Skill Level D = Usually on-the-job training

Page 4 of 13

# **TOP HIRING EMPLOYERS & AGENCIES**

Who is hiring?

|     | COMPANY                                              | COMMUNITY            | POSTINGS<br>COUNT + | AVG POSTING<br>LENGTH IN DAYS | MEDIAN POSTING<br>LENGTH IN DAYS |
|-----|------------------------------------------------------|----------------------|---------------------|-------------------------------|----