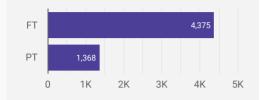

| 21                               |
| 9.  | Town of Westport                           | 9                  | 15.8                          | 17                               |
| 10. | Township of Front of<br>Yonge              | 7                  | 19.2                          | 14                               |
| 11. | Township of Frontenac<br>Islands           | 2                  | 21.0                          | 21                               |
| 12. | Township of North<br>Frontenac             | 1                  |                               |                                  |
|     | Grand total                                | 5,743              | 23.5                          | 21                               |

#### **JOB TYPE**

Full-time vs Part-time



#### **JOB DURATION**

Permanency of jobs posted



## JOB EXPERIENCE

Job Postings by Experience Level Required



#### **JOB POSTINGS BY JOB CATEGORY**

What broad occupational category is being recruited?



#### **JOB POSTINGS BY SKILL LEVEL**

What education do occupations typically require?



education or Apprenticeship training | Skill Level C = Usually Secondary education or occupation-specific training | Skill Level D = Usually on-the-job training

Page 4 of 13

# **TOP HIRING EMPLOYERS & AGENCIES**

Who is hiring?

|     | COMPANY                                              | COMMUNITY            | POSTINGS<br>COUNT + | AVG POSTING<br>LENGTH IN DAYS | MEDIAN POSTING<br>LENGTH IN DAYS |
|-----|------------------------------------------------------|----------------------|------