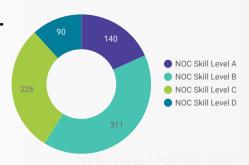

## **MULTILINGUAL JOB POSTINGS BY SKILL LEVEL**

What language skills are employers looking for by occupational skill level?

340 Skill Level A - Management/ Professional Occupations usually requiring University

311 Skill Level B - Usually college education or apprenticeship training

226 Skill Level C - Usually secondary education or occupation-specific training

90 Skill Level D - Usually on-the-job training

AVERAGE

| JOB LANGUA    | NOC Skill Level A | NOC Skill Level B | NOC Skill Level C | NOC Skill Level D |
|---------------|-------------------|-------------------|-------------------|-------------------|
| French Langu  | 132               | 304               | 220               | 90                |
| Arabic Langu  | 7                 |                   | 2                 |                   |
| Cantonese La  |                   |                   | 4                 |                   |
| Japanese Lan  |                   | 3                 |                   |                   |
| Spanish Lang  |                   | 2                 |                   |                   |
| Chinese Lang  |                   | 1                 |                   |                   |
| Italian Langu |                   | 4 I               |                   |                   |