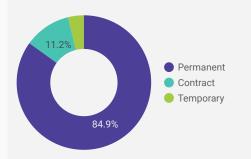

|
| 9.  | Township of Front of Yonge                 | 7                  | 9.3                           | 3                                |
| 10. | Town of Westport                           | 5                  | 31.0                          | 21                               |
| 11. | Township of Frontenac<br>Islands           | 4                  | 17.7                          | 16                               |
| 12. | Township of North<br>Frontenac             | 3                  | 24.0                          | 24                               |
|     | Grand total                                | 5,874              | 26.8                          | 21                               |

#### **JOB TYPE**

Full-time vs Part-time



#### JOB DURATION

Permanency of jobs posted



## JOB EXPERIENCE

Job Postings by Experience Level Required



#### JOB POSTINGS BY JOB CATEGORY

What broad occupational category is being recruited?



#### JOB POSTINGS BY SKILL LEVEL

What education do occupations typically require?



Skill Level A = Usually University education | Skill Level B = Usually College education or Apprenticeship training | Skill Level C = Usually Secondary education or occupation-specific training | Skill Level D = Usually on-the-job training

## **TOP HIRING EMPLOYERS & AGENCIES**

Who is hiring?

|     | COMPANY                                              | COMMUNITY            | POSTINGS<br>COUNT • | AVG POSTING<br>LENGTH IN DAYS | MEDIAN POSTING<br>LENGTH IN DAYS |
|-----|------------------------------------------------------|----------------------|