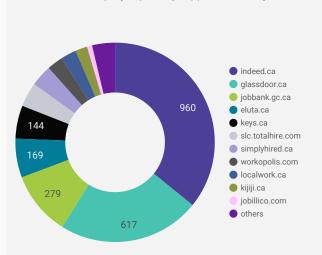

## **COMPANIES BY JOB BOARD**

What share of unique job postings appear on each job board?

## **JOB POSTING DETAILS BY JOB BOARD**

How does job posting activity differ by job board?

|     | JOB BOARD                      | POSTING COUNT • | AVG POSTING<br>LENGTH IN DAYS | MEDIAN<br>POSTING<br>LENGTH IN DAYS | # OF<br>COMPANIES |
|-----|--------------------------------|-----------------|-------------------------------|-------------------------------------|-------------------|
| 1.  | indeed.ca                      | 1,920           | 23.3                          | 21                                  | 960               |
| 2.  | glassdoor.ca                   | 1,163           | 20.9                          | 21                                  | 617               |
| 3.  | eluta.ca                       | 720             | 21.0                          | 21                                  | 169               |
| 4.  | jobbank.gc.ca                  | 446             | 73.5                          | 44                                  | 279               |
| 5.  | keys.ca                        | 439             | 23.6                          | 19                                  | 144               |
| 6.  | careerarc.com                  | 197             | 50.9                          | 34                                  | 5                 |
| 7.  | slc.totalhire.com              | 174             | 43.8                          | 25                                  | 106               |
| 8.  | localwork.ca                   | 132             | 6.0                           | 2                                   | 67                |
| 9.  | simplyhired.ca                 | 121             | 20.6                          | 21                                  | 93                |
| 10. | jobillico.com                  | 84              | 24.6                          | 15                                  | 22                |
| 11. | rncareers.ca                   | 81              | 45.3                          | 27                                  | 14                |
| 12. | workopolis.com                 | 76              |                               |                                     | 70                |
| 13. | kijiji.ca                      | 74              | 15.8                          | 16                                  | 52                |
| 14. | gojobs.gov.on.ca               | 37              | 22.7                          | 16                                  | 10                |
| 15. | network.applytoeducation.com   | 25              | 15.0                          | 14                                  | 5                 |
| 16. | careeredge.on.ca               | 25              | 33.8                          | 24                                  | 15                |
| 17. | emploisfp-psjobs.cfp-psc.gc.ca | 24              | 116.5                         | 112                                 | 11                |
|     |                                |                 |                               | 1 - 30 / 3                          | 30 < >            |