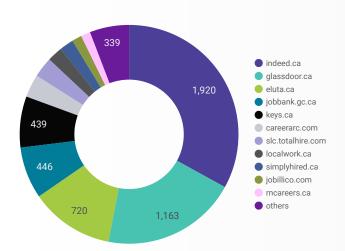

## **JOB POSTINGS BY JOB BOARD**

What share of unique job postings appear on each job board?

## **JOB POSTING DETAILS BY JOB BOARD**

How does job posting activity differ by job board?

|     | JOB BOARD                      | POSTING COUNT • | AVG POSTING<br>LENGTH IN DAYS | MEDIAN<br>POSTING<br>LENGTH IN DAYS | # OF<br>COMPANIES |
|-----|--------------------------------|-----------------|-------------------------------|-------------------------------------|-------------------|
| 1.  | indeed.ca                      | 1,920           | 23.3                          | 21                                  | 960               |
| 2.  | glassdoor.ca                   | 1,163           | 20.9                          | 21                                  | 617               |
| 3.  | eluta.ca                       | 720             | 21.0                          | 21                                  | 169               |
| 4.  | jobbank.gc.ca                  | 446             | 73.5                          | 44                                  | 279               |
| 5.  | keys.ca                        | 439             | 23.6                          | 19                                  | 144               |
| 6.  | careerarc.com                  | 197             | 50.9                          | 34                                  | 5                 |
| 7.  | slc.totalhire.com              | 174             | 43.8                          | 25                                  | 106               |
| 8.  | localwork.ca                   | 132             | 6.0                           | 2                                   | 67                |
| 9.  | simplyhired.ca                 | 121             | 20.6                          | 21                                  | 93                |
| 10. | jobillico.com                  | 84              | 24.6                          | 15                                  | 22                |
| 11. | rncareers.ca                   | 81              | 45.3                          | 27                                  | 14                |
| 12. | workopolis.com                 | 76              |                               |                                     | 70                |
| 13. | kijiji.ca                      | 74              | 15.8                          | 16                                  | 52                |
| 14. | gojobs.gov.on.ca               | 37              | 22.7                          | 16                                  | 10                |
| 15. | network.applytoeducation.com   | 25              | 15.0                          | 14                                  | 5                 |
| 16. | careeredge.on.ca               | 25              | 33.8                          | 24                                  | 15                |
| 17. | emploisfp-psjobs.cfp-psc.gc.ca | 24              | 116.5                         | 112                                 | 11                |
|     |                                |                 |                               | 1 - 30 / 3                          | 30 < >            |