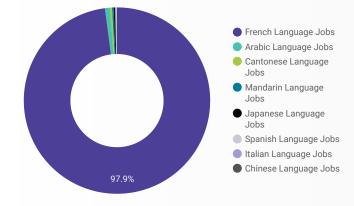

#### LANGUAGE SKILLS BREAKDOWN

Which kinds of language skills do employers seek?

|    | JOB LANGUAGES           | POSTING COUNT • |
|----|-------------------------|-----------------|
| 1. | French Language Jobs    | 941             |
| 2. | Arabic Language Jobs    | 12              |
| 3. | Cantonese Language Jobs | 4               |
| 4. | Japanese Language Jobs  | 4               |
| 5. | Chinese Language Jobs   | 2               |
| 6. | Mandarin Language Jobs  | 2               |
| 7. | Spanish Language Jobs   | 1-8/8           |