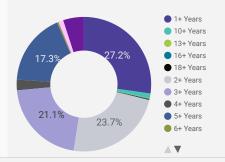

| 9.3                           | 3                                |
| 10. | Town of Westport                           | 5                  | 31.0                          | 21                               |
| 11. | Township of Frontenac<br>Islands           | 4                  | 17.7                          | 16                               |
| 12. | Township of North<br>Frontenac             | 3                  | 24.0                          | 24                               |
|     | Grand total                                | 5,874              | 26.8                          | 21                               |

#### **JOB TYPE**

Full-time vs Part-time



#### JOB DURATION

Permanency of jobs posted



## JOB EXPERIENCE

Job Postings by Experience Level Required



#### JOB POSTINGS BY JOB CATEGORY

What broad occupational category is being recruited?



#### JOB POSTINGS BY SKILL LEVEL

What education do occupations typically require?



Skill Level A = Usually University education | Skill Level B = Usually College education or Apprenticeship training | Skill Level C = Usually Secondary education or occupation-specific training | Skill Level D = Usually on-the-job training

## **TOP HIRING EMPLOYERS & AGENCIES**

Who is hiring?

|     | COMPANY                                              | COMMUNITY            | POSTINGS<br>COUNT • | AVG POSTING<br>LENGTH IN DAYS | MEDIAN POSTING<br>LENGTH IN DAYS |
|-----|------------------------------------------------------|----------------------|---------------------|-------------------------------|----------