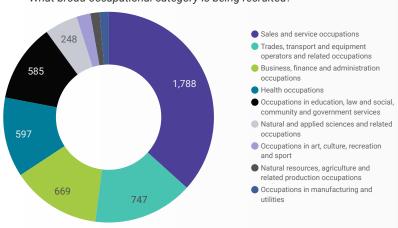

#### JOB POSTINGS BY JOB CATEGORY

What broad occupational category is being recruited?