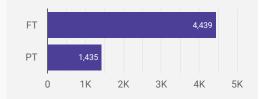

| 21                               |
| 9.  | Township of Front of Yonge                 | 7                  | 9.3                           | 3                                |
| 10. | Town of Westport                           | 5                  | 31.0                          | 21                               |
| 11. | Township of Frontenac<br>Islands           | 4                  | 17.7                          | 16                               |
| 12. | Township of North<br>Frontenac             | 3                  | 24.0                          | 24                               |
|     | Grand total                                | 5,874              | 26.8                          | 21                               |

#### **JOB TYPE**

Full-time vs Part-time



#### JOB DURATION

Permanency of jobs posted



## JOB EXPERIENCE

Job Postings by Experience Level Required



#### JOB POSTINGS BY JOB CATEGORY

What broad occupational category is being recruited?



#### JOB POSTINGS BY SKILL LEVEL

What education do occupations typically require?



Skill Level A = Usually University education | Skill Level B = Usually College education or Apprenticeship training | Skill Level C = Usually Secondary education or occupation-specific training | Skill Level D = Usually on-the-job training

## **TOP HIRING EMPLOYERS & AGENCIES**

Who is hiring?

|     | COMPANY                                              | COMMUNITY            | POSTINGS<br>COUNT • | AVG POSTING<br>LENGTH IN DAYS | MEDIAN POSTING<br>LENGTH IN DAYS |
|-----|------------------------------