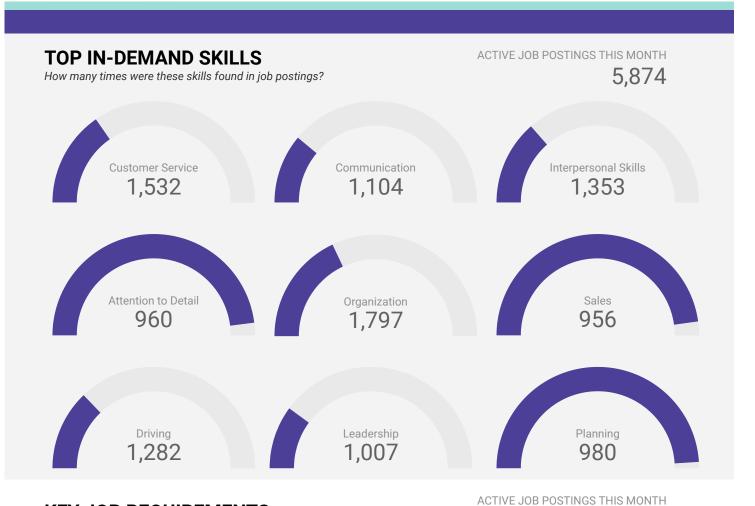

## JOB DEMAND REPORT MAY 2023

|                                                  |                    | - HIGHLI | GHTS —        |              |           |  |  |  |
|--------------------------------------------------|--------------------|----------|---------------|--------------|-----------|--|--|--|
| JOB POSTINGS BY THE NUMBERS F # OF DAYS POSTED _ |                    |          |               |              |           |  |  |  |
| POSTING COUNT 5,874                              | NEW POSTINGS 3,011 | 1,975    | JOB BOARDS 30 | AVERAGE 26.8 | MEDIAN 21 |  |  |  |

## **KEY JOB REQUIREMENTS**

How often are these requirements desired in job postings?

Driver's License

124

5,874

First Aid 417

Regular Access to a Vehicle

365

Criminal Record Check

652

Microsoft Office

432

**Food Safety** 

137