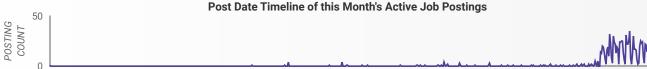

## POST DATE TIMELINE FOR THIS MONTH'S ACTIVE JOB POSTINGS

How many job postings were active for at least 1 day this month?

Aug 13, 2021 Dec 1, 2021 Mar 21, 2022 Jul 9, 2022 Oct 27, 2022 Feb 14, 2023 Oct 7, 2021 Jan 25, 2022 May 15, 2022 Sep 2, 2022 Dec 21, 2022 Apr 10, 2023

Page 11 of 13