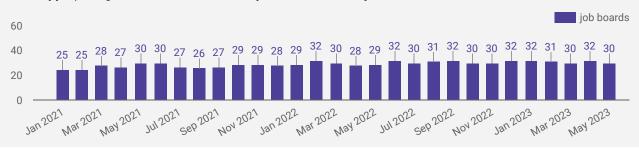

## JOB DEMAND REPORT MAY 2023

|                                                  |                    | - HIGHLI | GHTS —        |              |           |  |  |  |
|--------------------------------------------------|--------------------|----------|---------------|--------------|-----------|--|--|--|
| JOB POSTINGS BY THE NUMBERS F # OF DAYS POSTED _ |                    |          |               |              |           |  |  |  |
| POSTING COUNT 5,874                              | NEW POSTINGS 3,011 | 1,975    | JOB BOARDS 30 | AVERAGE 26.8 | MEDIAN 21 |  |  |  |

#### NUMBER OF ACTIVE JOB BOARDS

How many job postings were active for at least 1 day this month on these job boards?