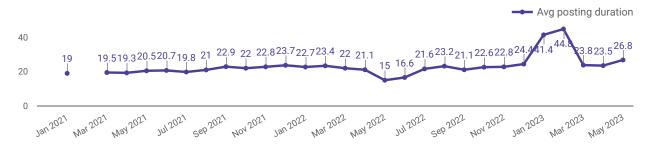

## JOB DEMAND REPORT MAY 2023

|                                                  |                    | - HIGHLI | GHTS —        |              |           |  |  |  |
|--------------------------------------------------|--------------------|----------|---------------|--------------|-----------|--|--|--|
| JOB POSTINGS BY THE NUMBERS F # OF DAYS POSTED _ |                    |          |               |              |           |  |  |  |
| POSTING COUNT 5,874                              | NEW POSTINGS 3,011 | 1,975    | JOB BOARDS 30 | AVERAGE 26.8 | MEDIAN 21 |  |  |  |

#### AVG & MEDIAN POSTING LENGTH BY DAYS

How long are employers having to recruit for to find candidates to fill their job vacancies?