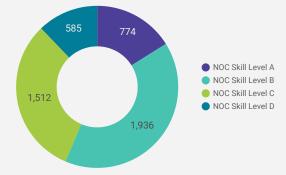

#### JOB POSTINGS BY SKILL LEVEL

What education do occupations typically require?

Skill Level A = Usually University education | Skill Level B = Usually College education or Apprenticeship training | Skill Level C = Usually Secondary education or occupation-specific training | Skill Level D = Usually on-the-job training