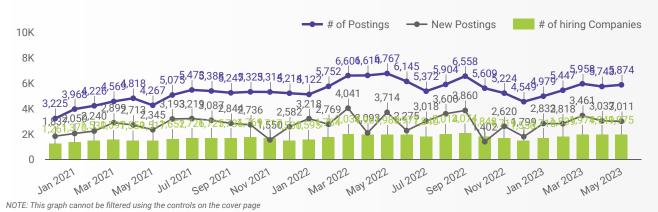

## JOB DEMAND REPORT MAY 2023

|                                                  |                    | - HIGHLI | GHTS —        |              |           |  |  |  |
|--------------------------------------------------|--------------------|----------|---------------|--------------|-----------|--|--|--|
| JOB POSTINGS BY THE NUMBERS F # OF DAYS POSTED _ |                    |          |               |              |           |  |  |  |
| POSTING COUNT 5,874                              | NEW POSTINGS 3,011 | 1,975    | JOB BOARDS 30 | AVERAGE 26.8 | MEDIAN 21 |  |  |  |

How many job postings were active for at least 1 day this month?