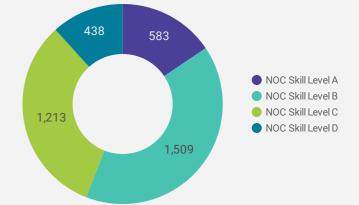

# JOB POSTINGS BY SKILL LEVEL

What education do occupations typically require?

Skill Level A = Usually University education | Skill Level B = Usually College education or Apprenticeship training | Skill Level C = Usually Secondary education or occupation-specific training | Skill Level D = Usually on-the-job training