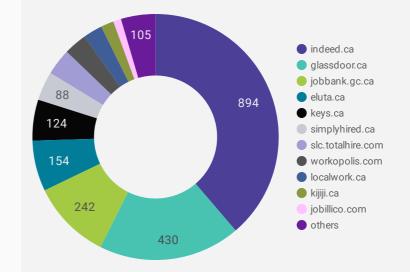

#### **COMPANIES BY JOB BOARD**

What share of unique job postings appear on each job board?

# JOB POSTING DETAILS BY JOB BOARD

How does job posting activity differ by job board?

|     | JOB BOARD                      | POSTING COUNT + | AVG POSTING<br>LENGTH IN DAYS | MEDIAN<br>POSTING LENGTH<br>IN DAYS | # OF<br>COMPANIES |
|-----|--------------------------------|-----------------|-------------------------------|-------------------------------------|-------------------|
| 1.  | indeed.ca                      | 1,766           | 20.2                          | 21                                  | 894               |
| 2.  | glassdoor.ca                   | 790             | 20.9                          | 21                                  | 430               |
| 3.  | eluta.ca                       | 773             | 21.0                          | 21                                  | 154               |
| 4.  | jobbank.gc.ca                  | 376             | 42.0                          | 23                                  | 242               |
| 5.  | keys.ca                        | 288             | 33.5                          | 28                                  | 124               |
| б.  | careerarc.com                  | 192             | 55.5                          | 49                                  | 5                 |
| 7.  | slc.totalhire.com              | 122             | 47.2                          | 22                                  | 80                |
| 8.  | simplyhired.ca                 | 107             | 20.1                          | 21                                  | 88                |
| 9.  | localwork.ca                   | 106             | 10.6                          | 3                                   | 58                |
| 10. | jobillico.com                  | 92              | 16.7                          | 12                                  | 24                |
| 11. | workopolis.com                 | 77              | 247.9                         | 248                                 | 70                |
| 12. | rncareers.ca                   | 74              | 44.0                          | 23                                  | 14                |
| 13. | kijiji.ca                      | 71              | 16.0                          | 16                                  | 39                |
| 14. | network.applytoeducation.com   | 31              | 7.3                           | 6                                   | 5                 |
| 15. | emploisfp-psjobs.cfp-psc.gc.ca | 26              | 112.2                         | 134                                 | 12                |
| 16. | gojobs.gov.on.ca               | 25              | 27.9                          | 15                                  | 9                 |
| 17. | careerowl.ca                   | 17              | 121.0                         | 121                                 | 12                |
|     |                                |                 |                               | 1 - 30 / 3                          | 0 < >             |