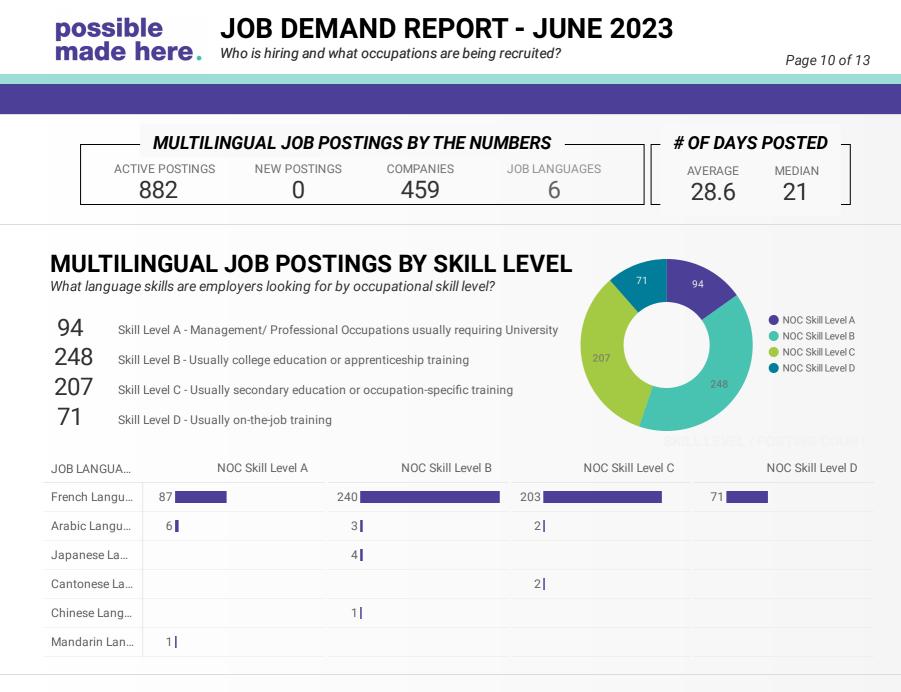

# JOB POSTINGS BY SKILL LEVEL

What education do occupations typically require?

Skill Level A = Usually University education | Skill Level B = Usually College education or Apprenticeship training | Skill Level C = Usually Secondary education or occupation-specific training | Skill Level D = Usually on-the-job training

# JOB POSTINGS BY SKILL LEVEL, FREQUENCY, & DURATION

What jobs are in-demand and/or hard to fill?

|     | 4 DIGIT NOC | 4 DIGIT NOC NAME                                                          | SKILL LEVEL       | POSTING<br>COUNT ▼ | AVG<br>POSTING<br>LENGTH<br>IN DAYS | MEDIAN<br>POSTING<br>LENGTH<br>IN DAYS |
|-----|-------------|---------------------------------------------------------------------------|-------------------|--------------------|-------------------------------------|----------------------------------------|
| 1.  | 6421        | Retail salespersons                                                       | NOC Skill Level C | 278                | 27.1                                | 21                                     |
| 2.  | 4412        | Home support workers / housekeepers and related occupations               | NOC Skill Level C | 146                | 30.6                                | 21                                     |
| 3.  | 6322        | Cooks                                                                     | NOC Skill Level B | 126                | 37.4                                | 21                                     |
| 4.  | 3233        | Licensed practical nurses                                                 | NOC Skill Level B | 126                | 32.8                                | 21                                     |
| 5.  | 621         | Retail and wholesale trade managers                                       | NOC Skill Level B | 109                | 27.6                                | 21                                     |
| 6.  | 6552        | Other customer and information services representatives                   | NOC Skill Level C | 108                | 28.8                                | 21                                     |
| 7.  | 6731        | Light duty cleaners                                                       | NOC Skill Level D | 107                | 38.4                                | 21                                     |
| 8.  | 3012        | Registered nurses and registered psychiatric nurses                       | NOC Skill Level A | 93                 | 26.7                                | 21                                     |
| 9.  | 4212        | Social and community service workers                                      | NOC Skill Level B | 79                 | 24.1                                | 21                                     |
| 10. | 7511        | Transport truck drivers                                                   | NOC Skill Level C | 75                 | 19.1                                | 21                                     |
| 11. | 1241        | Administrative assistants                                                 | NOC Skill Level B | 72                 | 19.3                                | 21                                     |
| 12. | 6711        | Food counter attendants / kitchen helpers and related support occupations | NOC Skill Level D | 71                 | 39.1                                | 21                                     |
| 13. | 6311        | Food service supervisors                                                  | NOC Skill Level B | 67                 | 70.4                                | 29                                     |
| 14. | 7611        | Construction trades helpers and labourers                                 | NOC Skill Level D | 61                 | 26.9                                | 21                                     |
| 15. | 6211        | Retail sales supervisors                                                  | NOC Skill Level B | 59                 | 34.5                                | 21                                     |
| 16. | 7452        | Material handlers                                                         | NOC Skill Level C | 55                 | 33.8                                | 21                                     |
| 17. | 7271        | Carpenters                                                                | NOC Skill Level B | 52                 | 48.2                                | 21                                     |
| 18. | 7514        | Delivery and courier service drivers                                      | NOC Skill Level C | 52                 | 32.5                                | 21                                     |
| 19. | 6541        | Security guards and related security service occupations                  | NOC Skill Level C | 48                 | 27.8                                | 21                                     |
| 20. | 6513        | Food and beverage servers                                                 | NOC Skill Level C | 47                 | 29.6                                | 21                                     |
| 21. | 6733        | Janitors / caretakers and building superintendents                        | NOC Skill Level D | 46                 | 26.8                                | 21                                     |
| 22. | 5254        | Program leaders and instructors in recreation / sport and fitness         | NOC Skill Level B | 43                 | 19.0                                | 21                                     |
| 23. | 6622        | Store shelf stockers / clerks and order fillers                           | NOC Skill Level D | 40                 | 27.5                                | 21                                     |
| 24. | 6611        | Cashiers                                                                  | NOC Skill Level D | 37                 | 29.0                                | 21                                     |
| 25. | 631         | Restaurant and food service managers                                      | NOC Skill Level B | 34                 | 45.4                                | 21                                     |
| 26. | 1414        | Receptionists                                                             | NOC Skill Level C | 32                 | 61.5                                | 21                                     |
| 27. | 6512        | Bartenders                                                                | NOC Skill Level C | 31                 | 24.8                                | 21                                     |
| 28. | 2171        | Information systems analysts and consultants                              | NOC Skill Level A | 30                 | 30.4                                | 21                                     |
| 29. | 4152        | Social workers                                                            | NOC Skill Level A | 27                 | 34.1                                | 21                                     |
|     |             |                                                                           |                   |                    | 1 - 50 / 293                        | < >                                    |