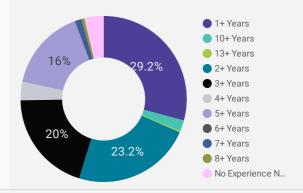

ort                           | 8                  | 18.5                          | 19                               |
| 10. | Township of Frontenac<br>Islands           | 2                  | 18.5                          | 19                               |
| 11. | Township of North<br>Frontenac             | 2                  | 23.0                          | 23                               |
| 12. | Township of Front of<br>Yonge              | 2                  | 21.0                          | 21                               |
|     | Grand total                                | 5,057              | 30.1                          | 21                               |

#### **JOB TYPE**

Full-time vs Part-time





#### **JOB EXPERIENCE**

Job Postings by Experience Level Required



# **JOB POSTINGS BY JOB CATEGORY**

What broad occupational category is being recruited?



- Sales and service occupations
  Trades, transport and equipment
- operators and related occupations
  Health occupations
- Business, finance and administration
- occupations
- Occupations in education, law and social, community and government services
- Natural and applied sciences and related occupations
- Occupations in art, culture, recreation and sport
- Occupations in manufacturing and utilities
- Natural resources, agriculture and related production occupations

# JOB POSTINGS BY SKILL LEVEL

What education do occupations typically require?



Skill Level A = Usually University education | Skill Level B = Usually College education or Apprenticeship training | Skill Level C = Usually Second