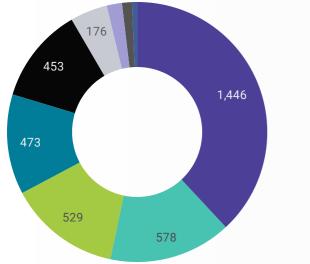

#### **JOB POSTINGS BY JOB BOARD**

What share of unique job postings appear on each job board?