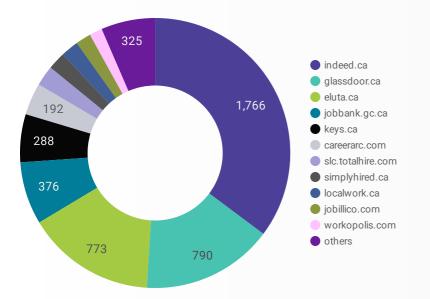

#### **JOB POSTINGS BY JOB BOARD**

What share of unique job postings appear on each job board?

# JOB POSTING DETAILS BY JOB BOARD

How does job posting activity differ by job board?

|     | JOB BOARD                      | POSTING COUNT + | AVG POSTING<br>LENGTH IN DAYS | MEDIAN<br>POSTING LENGTH<br>IN DAYS | # OF<br>COMPANIES |
|-----|--------------------------------|-----------------|-------------------------------|-------------------------------------|-------------------|
| 1.  | indeed.ca                      | 1,766           | 20.2                          | 21                                  | 894               |
| 2.  | glassdoor.ca                   | 790             | 20.9                          | 21                                  | 430               |
| 3.  | eluta.ca                       | 773             | 21.0                          | 21                                  | 154               |
| 4.  | jobbank.gc.ca                  | 376             | 42.0                          | 23                                  | 242               |
| 5.  | keys.ca                        | 288             | 33.5                          | 28                                  | 124               |
| б.  | careerarc.com                  | 192             | 55.5                          | 49                                  | 5                 |
| 7.  | slc.totalhire.com              | 122             | 47.2                          | 22                                  | 80                |
| 8.  | simplyhired.ca                 | 107             | 20.1                          | 21                                  | 88                |
| 9.  | localwork.ca                   | 106             | 10.6                          | 3                                   | 58                |
| 10. | jobillico.com                  | 92              | 16.7                          | 12                                  | 24                |
| 11. | workopolis.com                 | 77              | 247.9                         | 248                                 | 70                |
| 12. | rncareers.ca                   | 74              | 44.0                          | 23                                  | 14                |
| 13. | kijiji.ca                      | 71              | 16.0                          | 16                                  | 39                |
| 14. | network.applytoeducation.com   | 31              | 7.3                           | 6                                   | 5                 |
| 15. | emploisfp-psjobs.cfp-psc.gc.ca | 26              | 112.2                         | 134                                 | 12                |
| 16. | gojobs.gov.on.ca               | 25              | 27.9                          | 15                                  | 9                 |
| 17. | careerowl.ca                   | 17              | 121.0                         | 121                                 | 12                |
|     |                                |                 |                               | 1 - 30 / 3                          | 0 < >             |