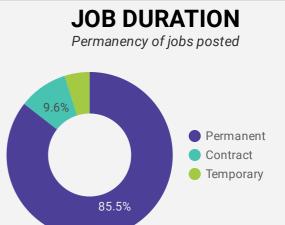

| 21                               |
| 9.  | Town of Westport                           | 8                  | 18.5                          | 19                               |
| 10. | Township of Frontenac<br>Islands           | 2                  | 18.5                          | 19                               |
| 11. | Township of North<br>Frontenac             | 2                  | 23.0                          | 23                               |
| 12. | Township of Front of<br>Yonge              | 2                  | 21.0                          | 21                               |
|     | Grand total                                | 5,057              | 30.1                          | 21                               |

#### **JOB TYPE**

Full-time vs Part-time





#### **JOB EXPERIENCE**

Job Postings by Experience Level Required



# **JOB POSTINGS BY JOB CATEGORY**

What broad occupational category is being recruited?



- Sales and service occupations
  Trades, transport and equipment
- operators and related occupations
  Health occupations
- Business, finance and administration
- occupations
- Occupations in education, law and social, community and government services
- Natural and applied sciences and related occupations
- Occupations in art, culture, recreation and sport
- Occupations in manufacturing and utilities
- Natural resources, agriculture and related production occupations

# JOB POSTINGS BY SKILL LEVEL

What education do occupations typically require?



Skill Level A = Usually University education | Skill Level B = Usually College