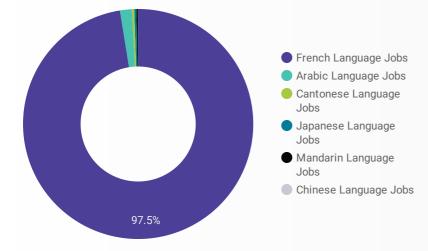

### LANGUAGE SKILLS BREAKDOWN

Which kinds of language skills do employers seek?

|    | JOB LANGUAGES           | POSTING COUNT 🔻 |
|----|-------------------------|-----------------|
| 1. | French Language Jobs    | 851             |
| 2. | Arabic Language Jobs    | 20              |
| 3. | Japanese Language Jobs  | 5               |
| 4. | Cantonese Language Jobs | 2               |
| 5. | Mandarin Language Jobs  | 2               |
| 6. | Chinese Language Jobs   | 2               |