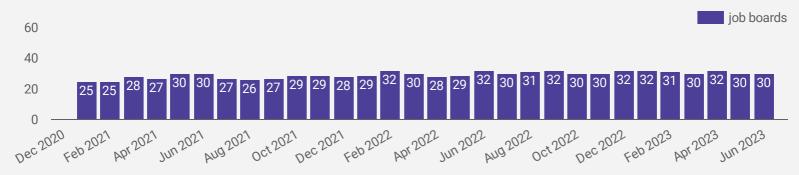

# NUMBER OF ACTIVE JOB BOARDS

How many job postings were active for at least 1 day this month on these job boards?