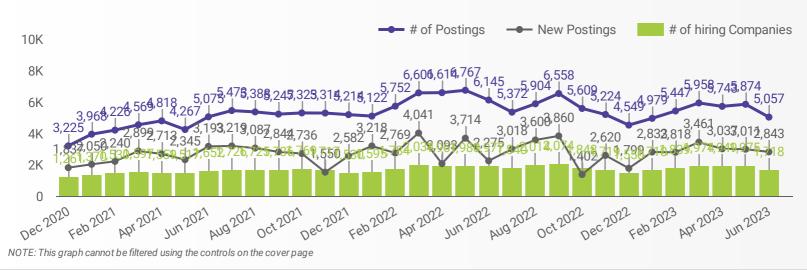

# JOB POSTINGS BY MONTH

How many job postings were active for at least 1 day this month?