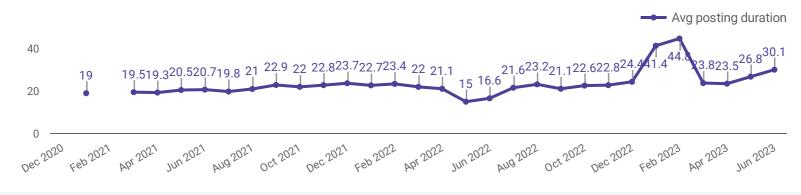

# **AVG & MEDIAN POSTING LENGTH BY DAYS**

How long are employers having to recruit for to find candidates to fill their job vacancies?