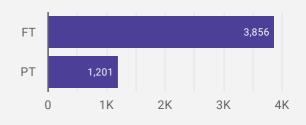

| 21                               |
| 9.  | Town of Westport                           | 8                  | 18.5                          | 19                               |
| 10. | Township of Frontenac<br>Islands           | 2                  | 18.5                          | 19                               |
| 11. | Township of North<br>Frontenac             | 2                  | 23.0                          | 23                               |
| 12. | Township of Front of<br>Yonge              | 2                  | 21.0                          | 21                               |
|     | Grand total                                | 5,057              | 30.1                          | 21                               |

#### **JOB TYPE**

Full-time vs Part-time





#### **JOB EXPERIENCE**

Job Postings by Experience Level Required



# **JOB POSTINGS BY JOB CATEGORY**

What broad occupational category is being recruited?



- Sales and service occupations
  Trades, transport and equipment
- operators and related occupations
  Health occupations
- Business, finance and administration
- occupations
- Occupations in education, law and social, community and government services
- Natural and applied sciences and related occupations
- Occupations in art, culture, recreation and sport
- Occupations in manufacturing and utilities
- Natural resources, agriculture and related production occupations

# JOB POSTINGS BY SKILL LEVEL

What education do occupations typically require?



Skill Level A = Usually University education | Skill Level B = Usually Colle