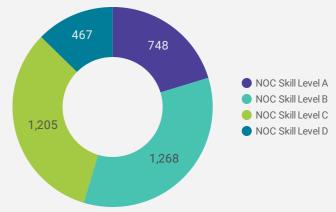

#### **JOB POSTINGS BY SKILL LEVEL**

What education do occupations typically require?

Skill Level A = Usually University education | Skill Level B = Usually College education or Apprenticeship training | Skill Level C = Usually Secondary education or occupation-specific training | Skill Level D = Usually on-the-job training