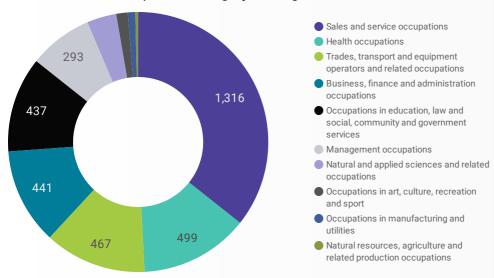

#### **JOB POSTINGS BY JOB CATEGORY**

What broad occupational category is being recruited?