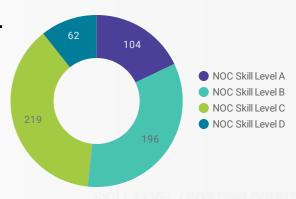

#### **MULTILINGUAL JOB POSTINGS BY SKILL LEVEL**

Skill Level A - Management/ Professional Occupations usually requiring University

What language skills are employers looking for by occupational skill level?

Skill Level B - Usually college education or apprenticeship training

219 Skill Level C - Usually secondary education or occupation-specific training

Skill Level D - Usually on-the-job training

| JOB LANGUA    | NOC Skill Level A | NOC Skill Level B | NOC Skill Level C | NOC Skill Level D |
|---------------|-------------------|-------------------|-------------------|-------------------|
| French Langu  | 99                | 192               | 213               | 62                |
| Arabic Langu  | 3                 |                   | 2                 |                   |
| Cantonese La  |                   |                   | 4                 |                   |
| Japanese La   | 1                 | 1                 |                   |                   |
| Italian Langu |                   | 2                 |                   |                   |
| Chinese Lang  |                   | 1                 |                   |                   |
| Mandarin Lan  | 11                |                   |                   |                   |