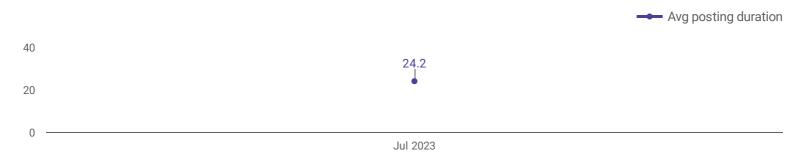

#### AVG & MEDIAN POSTING LENGTH BY DAYS

How long are employers having to recruit for to find candidates to fill their job vacancies?