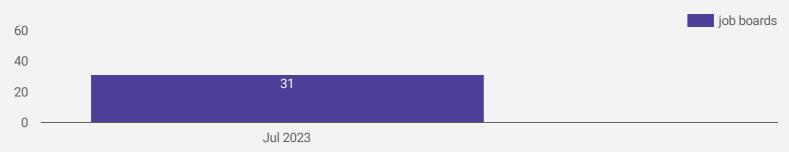

#### NUMBER OF ACTIVE JOB BOARDS

How many job postings were active for at least 1 day this month on these job boards?