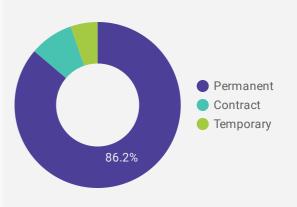

9.  | Township of Frontenac<br>Islands           | 8                  | 18.8                          | 20                               |
| 10. | Town of Westport                           | 8                  | 26.0                          | 21                               |
| 11. | Township of Front of<br>Yonge              | 1                  | 15.0                          | 15                               |
|     |                                            |                    |                               |                                  |
|     | Grand total                                | 5,050              | 24.2                          | 21                               |

#### **JOB TYPE**

Full-time vs Part-time



#### **JOB DURATION**

Permanency of jobs posted



#### **JOB EXPERIENCE**

Job Postings by Experience Level Required



#### **JOB POSTINGS BY JOB CATEGORY**

What broad occupational category is being recruited?



#### **JOB POSTINGS BY SKILL LEVEL**

What education do occupations typically require?



Skill Level A = Usually University education | Skill Level B = Usually College education or Apprenticeship training | Skill Level C = Usually Secondary education or occupation-specific training | Skill Level D = Usually on-the-job training



#### **TOP HIRING EMPLOYERS & AGENCIES**

Who is hiring?

|     | COMPANY                                                        | COMMUNITY            | POSTINGS<br>COUNT • | AVG POSTING<br>LENGTH IN DAYS | MEDIAN POSTING<br>LENGTH IN DAYS |
|-----|--------------------------------------------------