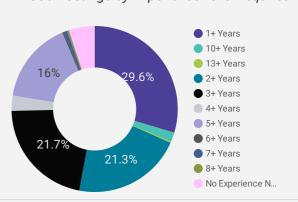

| 18.8                          | 20                               |
| 10. | Town of Westport                           | 8                  | 26.0                          | 21                               |
| 11. | Township of Front of<br>Yonge              | 1                  | 15.0                          | 15                               |
|     |                                            |                    |                               |                                  |
|     | Grand total                                | 5,050              | 24.2                          | 21                               |

#### **JOB TYPE**

Full-time vs Part-time



#### **JOB DURATION**

Permanency of jobs posted



#### **JOB EXPERIENCE**

Job Postings by Experience Level Required



#### **JOB POSTINGS BY JOB CATEGORY**

What broad occupational category is being recruited?



#### **JOB POSTINGS BY SKILL LEVEL**

What education do occupations typically require?



Skill Level A = Usually University education | Skill Level B = Usually College education or Apprenticeship training | Skill Level C = Usually Secondary education or occupation-specific training | Skill Level D = Usually on-the-job training



#### **TOP HIRING EMPLOYERS & AGENCIES**

Who is hiring?

|     | COMPANY                                                        | COMMUNITY            | POSTINGS<br>COUNT • | AVG POSTING<br>LENGTH IN DAYS | MEDIAN POSTING<br>LENGTH IN DAYS |
|-----|----------------------------------------------------------------|----------------------|---------------------|----------