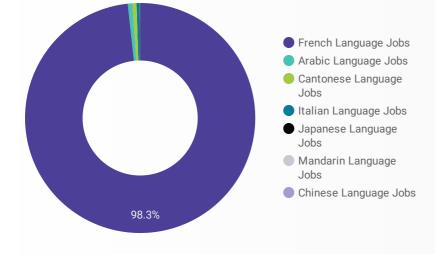

#### LANGUAGE SKILLS BREAKDOWN

Which kinds of language skills do employers seek?

|    | JOB LANGUAGES           | POSTING COUNT • |
|----|-------------------------|-----------------|
| 1. | French Language Jobs    | 839             |
| 2. | Arabic Language Jobs    | 10              |
| 3. | Cantonese Language Jobs | 5               |
| 4. | Italian Language Jobs   | 3               |
| 5. | Japanese Language Jobs  | 2               |
| 6. | Chinese Language Jobs   | 2               |
| 7. | Mandarin Language Jobs  | 1               |
|    |                         | 1-7/7 < >       |