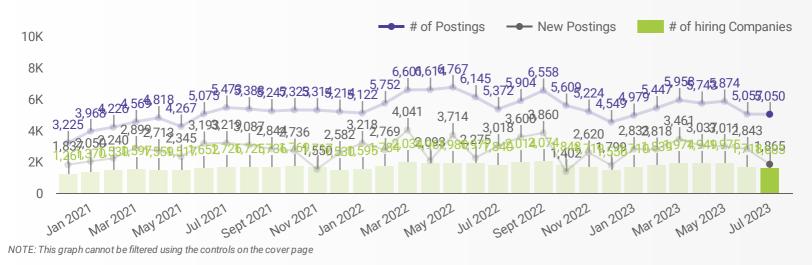

#### **HIGHLIGHTS**

**JOB POSTINGS BY THE NUMBERS** 

5,050

1,865

1,685

JOB BOARDS

Who is hiring and what occupations are being recruited?

How many job postings were active for at least 1 day this month?