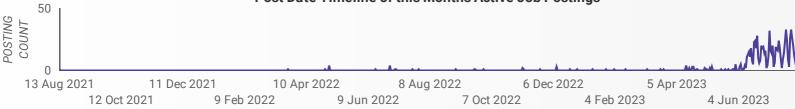

#### POST DATE TIMELINE FOR THIS MONTH'S ACTIVE JOB POSTINGS

How many job postings were active for at least 1 day this month?

24 Feb 2022 4 Jul 2022 11 Nov 2022 21 Mar 2023 29 Jul...

Post Date Timeline of this Month's Active Job Postings