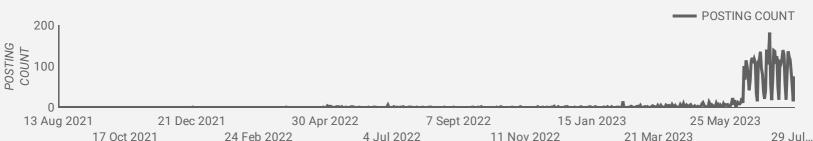

#### POST DATE TIMELINE FOR THIS MONTH'S ACTIVE JOB POSTINGS

How many job postings were active for at least 1 day this month?

24 Feb 2022 4 Jul 2022 11 Nov 2022 21 Mar 2023 29 Jul...

Post Date Timeline of this Month's Active Job Postings