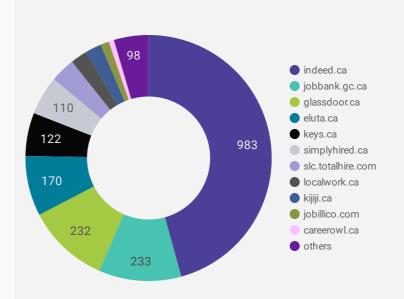

#### **COMPANIES BY JOB BOARD**

What share of unique job postings appear on each job board?

#### **JOB POSTING DETAILS BY JOB BOARD**

How does job posting activity differ by job board?

|     | JOB BOARD                      | POSTING COUNT + | AVG POSTING<br>LENGTH IN DAYS | MEDIAN<br>POSTING LENGTH<br>IN DAYS | # OF<br>COMPANIES |
|-----|--------------------------------|-----------------|-------------------------------|-------------------------------------|-------------------|
| 1.  | indeed.ca                      | 2,089           | 20.4                          | 21                                  | 983               |
| 2.  | eluta.ca                       | 806             | 21.0                          | 21                                  | 170               |
| 3.  | jobbank.gc.ca                  | 390             | 37.8                          | 26                                  | 233               |
| 4.  | glassdoor.ca                   | 388             | 21.0                          | 21                                  | 232               |
| 5.  | keys.ca                        | 312             | 32.2                          | 24                                  | 122               |
| 6.  | careerarc.com                  | 166             | 59.5                          | 38                                  | 6                 |
| 7.  | simplyhired.ca                 | 122             | 20.4                          | 21                                  | 110               |
| 8.  | rncareers.ca                   | 120             | 32.9                          | 21                                  | 13                |
| 9.  | slc.totalhire.com              | 120             | 45.9                          | 25                                  | 70                |
| 10. | jobillico.com                  | 90              | 24.4                          | 26                                  | 24                |
| 11. | localwork.ca                   | 86              | 13.4                          | 3                                   | 48                |
| 12. | kijiji.ca                      | 85              | 16.0                          | 16                                  | 45                |
| 13. | network.applytoeducation.com   | 43              | 18.4                          | 11                                  | 5                 |
| 14. | gojobs.gov.on.ca               | 26              | 27.8                          | 16                                  | 10                |
| 15. | emploisfp-psjobs.cfp-psc.gc.ca | 23              | 369.4                         | 365                                 | 11                |
| 16. | careerowl.ca                   | 22              | 121.0                         | 121                                 | 15                |
| 17. | adzuna.ca                      | 19              | 14.0                          | 14                                  | 9                 |
|     |                                |                 |                               | 1-31/3                              | 1 < >             |