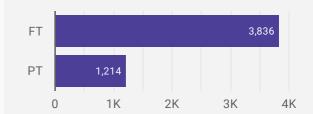

| 21                               |
| 9.  | Township of Frontenac<br>Islands           | 8                  | 18.8                          | 20                               |
| 10. | Town of Westport                           | 8                  | 26.0                          | 21                               |
| 11. | Township of Front of<br>Yonge              | 1                  | 15.0                          | 15                               |
|     |                                            |                    |                               |                                  |
|     | Grand total                                | 5,050              | 24.2                          | 21                               |

#### **JOB TYPE**

Full-time vs Part-time



#### **JOB DURATION**

Permanency of jobs posted



#### **JOB EXPERIENCE**

Job Postings by Experience Level Required



#### **JOB POSTINGS BY JOB CATEGORY**

What broad occupational category is being recruited?



#### **JOB POSTINGS BY SKILL LEVEL**

What education do occupations typically require?



Skill Level A = Usually University education | Skill Level B = Usually College education or Apprenticeship training | Skill Level C = Usually Secondary education or occupation-specific training | Skill Level D = Usually on-the-job training



#### **TOP HIRING EMPLOYERS & AGENCIES**

Who is hiring?

|     | COMPANY                                                        | COMMUNITY            | POSTINGS<br>COUNT • | AVG POSTING<br>LENGTH IN DAYS | MEDIAN POSTING<br>LENGTH IN DAYS |
|----