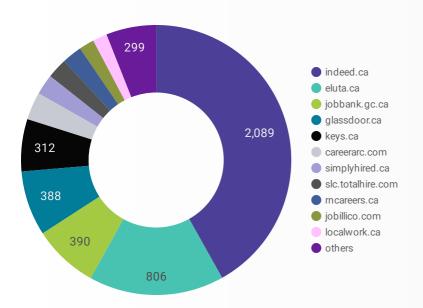

#### **JOB POSTINGS BY JOB BOARD**

What share of unique job postings appear on each job board?

#### **JOB POSTING DETAILS BY JOB BOARD**

How does job posting activity differ by job board?

|     | JOB BOARD                      | POSTING COUNT + | AVG POSTING<br>LENGTH IN DAYS | MEDIAN<br>POSTING LENGTH<br>IN DAYS | # OF<br>COMPANIES |
|-----|--------------------------------|-----------------|-------------------------------|-------------------------------------|-------------------|
| 1.  | indeed.ca                      | 2,089           | 20.4                          | 21                                  | 983               |
| 2.  | eluta.ca                       | 806             | 21.0                          | 21                                  | 170               |
| 3.  | jobbank.gc.ca                  | 390             | 37.8                          | 26                                  | 233               |
| 4.  | glassdoor.ca                   | 388             | 21.0                          | 21                                  | 232               |
| 5.  | keys.ca                        | 312             | 32.2                          | 24                                  | 122               |
| 6.  | careerarc.com                  | 166             | 59.5                          | 38                                  | 6                 |
| 7.  | simplyhired.ca                 | 122             | 20.4                          | 21                                  | 110               |
| 8.  | rncareers.ca                   | 120             | 32.9                          | 21                                  | 13                |
| 9.  | slc.totalhire.com              | 120             | 45.9                          | 25                                  | 70                |
| 10. | jobillico.com                  | 90              | 24.4                          | 26                                  | 24                |
| 11. | localwork.ca                   | 86              | 13.4                          | 3                                   | 48                |
| 12. | kijiji.ca                      | 85              | 16.0                          | 16                                  | 45                |
| 13. | network.applytoeducation.com   | 43              | 18.4                          | 11                                  | 5                 |
| 14. | gojobs.gov.on.ca               | 26              | 27.8                          | 16                                  | 10                |
| 15. | emploisfp-psjobs.cfp-psc.gc.ca | 23              | 369.4                         | 365                                 | 11                |
| 16. | careerowl.ca                   | 22              | 121.0                         | 121                                 | 15                |
| 17. | adzuna.ca                      | 19              | 14.0                          | 14                                  | 9                 |
|     |                                |                 |                               | 1-31/3                              | 1 < >             |