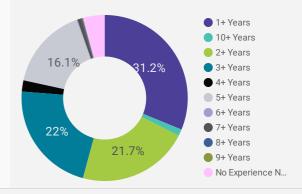

of Frontenac<br>Islands           | 10                 | 18.4                          | 21                               |
| 10. | Town of Westport                           | 8                  | 20.9                          | 21                               |
| 11. | Township of Front of<br>Yonge              | 3                  | 14.3                          | 14                               |
|     |                                            |                    |                               |                                  |
|     | Grand total                                | 5,194              | 22.8                          | 21                               |

**JOB TYPE** Full-time vs Part-time





86.5%

### JOB EXPERIENCE

Job Postings by Experience Level Required



### **JOB POSTINGS BY JOB CATEGORY**

What broad occupational category is being recruited?



Trades, transport and equipment

- Occupations in education, law and
- social, community and government
- Business, finance and administration
- Natural and applied sciences and related
- Occupations in art, culture, recreation
- Occupations in manufacturing and
- Natural resources, agriculture and related production occupations

### JOB POSTINGS BY SKILL LEVEL

What education do occupations typically require?



Skill Level A = Usually University education | Skill Level B = Usually College education or Apprenticeship training | Skill Level C = Usually Secondary education or occupation-specific training | Skill Level D = Usually on-the-job training

### **TOP HIRING EMPLOYERS & AGENCIES**

Who i