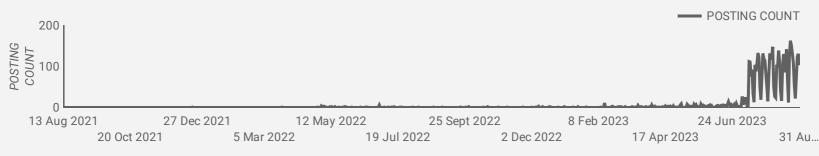

### POST DATE TIMELINE FOR THIS MONTH'S ACTIVE JOB POSTINGS

How many job postings were active for at least 1 day this month?

#### Post Date Timeline of this Month's Active Job Postings