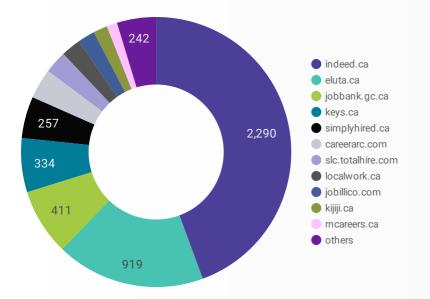

### JOB POSTINGS BY JOB BOARD

What share of unique job postings appear on each job board?

What share of unique job postings appear on each job board?

### JOB POSTING DETAILS BY JOB BOARD

How does job posting activity differ by job board?

|     | JOB BOARD                      | POSTING COUNT • | AVG POSTING<br>LENGTH IN DAYS | MEDIAN<br>POSTING LENGTH<br>IN DAYS | # OF<br>COMPANIES |
|-----|--------------------------------|-----------------|-------------------------------|-------------------------------------|-------------------|
| 1.  | indeed.ca                      | 2,290           | 19.7                          | 21                                  | 1,090             |
| 2.  | eluta.ca                       | 919             | 21.0                          | 21                                  | 190               |
| 3.  | jobbank.gc.ca                  | 411             | 33.9                          | 22                                  | 232               |
| 4.  | keys.ca                        | 334             | 33.9                          | 19                                  | 125               |
| 5.  | simplyhired.ca                 | 257             | 20.3                          | 21                                  | 194               |
| 6.  | careerarc.com                  | 186             | 50.8                          | 30                                  | 6                 |
| 7.  | slc.totalhire.com              | 139             | 32.6                          | 21                                  | 81                |
| 8.  | localwork.ca                   | 120             | 12.8                          | 1                                   | 63                |
| 9.  | jobillico.com                  | 108             | 16.5                          | 14                                  | 29                |
| 10. | kijiji.ca                      | 87              | 16.1                          | 16                                  | 43                |
| 11. | rncareers.ca                   | 65              | 31.7                          | 24                                  | 11                |
| 12. | network.applytoeducation.com   | 58              | 11.0                          | 7                                   | 4                 |
| 13. | gojobs.gov.on.ca               | 34              | 22.0                          | 17                                  | 11                |
| 14. | careerowl.ca                   | 28              | 39.0                          | 39                                  | 20                |
| 15. | emploisfp-psjobs.cfp-psc.gc.ca | 22              | 251.7                         | 22                                  | 12                |
| 16. | adzuna.ca                      | 19              | 14.3                          | 14                                  | 11                |
| 17. | charityvillage.com             | 14              | 16.0                          | 16                                  | 6                 |
|     |                                |                 |                               | 1 - 31 / 3                          | 1 < >             |