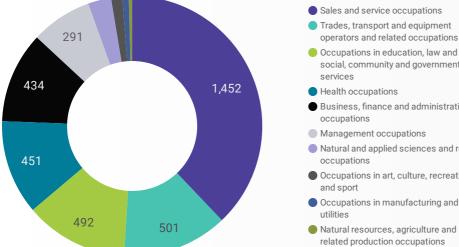

### **JOB POSTINGS BY JOB CATEGORY**

What broad occupational category is being recruited?

Trades, transport and equipment

- Occupations in education, law and
- social, community and government
- Business, finance and administration
- Natural and applied sciences and related
- Occupations in art, culture, recreation
- Occupations in manufacturing and
- Natural resources, agriculture and related production occupations