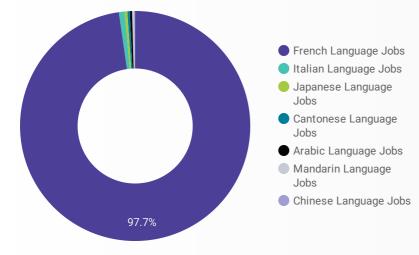

### LANGUAGE SKILLS BREAKDOWN

Which kinds of language skills do employers seek?

|    | JOB LANGUAGES           | POSTING COUNT 🔻 |
|----|-------------------------|-----------------|
| 1. | French Language Jobs    | 786             |
| 2. | Arabic Language Jobs    | 8               |
| 3. | Italian Language Jobs   | 7               |
| 4. | Cantonese Language Jobs | 3               |
| 5. | Japanese Language Jobs  | 2               |
| б. | Mandarin Language Jobs  | 2               |
| 7. | Chinese Language Jobs   | 2               |
|    |                         | 1-7/7 < >       |