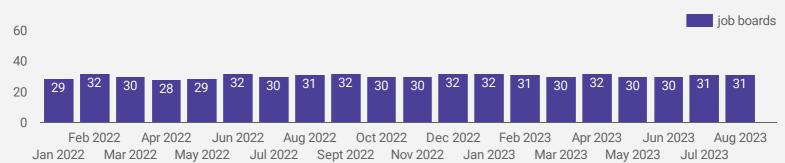

### NUMBER OF ACTIVE JOB BOARDS

How many job postings were active for at least 1 day this month on these job boards?