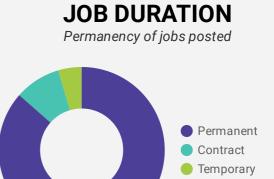

| 14                               |
| 9.  | Township of Frontenac<br>Islands           | 10                 | 18.4                          | 21                               |
| 10. | Town of Westport                           | 8                  | 20.9                          | 21                               |
| 11. | Township of Front of<br>Yonge              | 3                  | 14.3                          | 14                               |
|     |                                            |                    |                               |                                  |
|     | Grand total                                | 5,194              | 22.8                          | 21                               |

**JOB TYPE** Full-time vs Part-time





86.5%

### JOB EXPERIENCE

Job Postings by Experience Level Required



### **JOB POSTINGS BY JOB CATEGORY**

What broad occupational category is being recruited?



Trades, transport and equipment

- Occupations in education, law and
- social, community and government
- Business, finance and administration
- Natural and applied sciences and related
- Occupations in art, culture, recreation
- Occupations in manufacturing and
- Natural resources, agriculture and related production occupations

### JOB POSTINGS BY SKILL LEVEL

What education do occupations typically require?



Skill Level A = Usually University education | Skill Level B = Usually College education or Apprenticeship training | Skill Level C = Usually Secondary education or occupation-specific training | Skill Level D = Usu