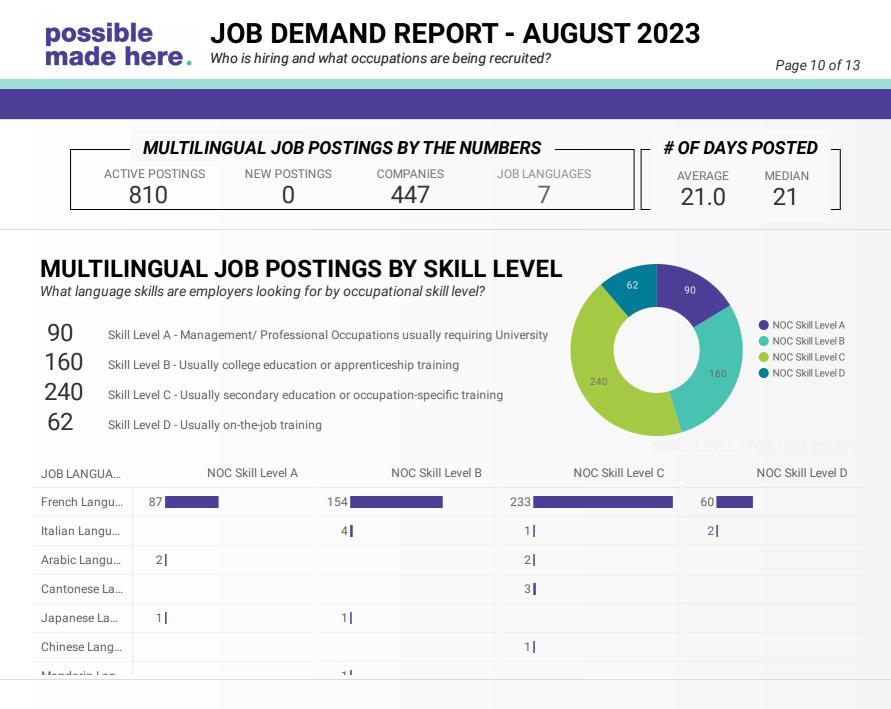

# JOB POSTINGS BY SKILL LEVEL, FREQUENCY, & DURATION

What jobs are in-demand and/or hard to fill?

|     | 4 DIGIT NOC | 4 DIGIT NOC NAME                                                          | SKILL LEVEL       | POSTING<br>COUNT ≁ | AVG<br>POSTING<br>LENGTH<br>IN DAYS | MEDIAN<br>POSTING<br>LENGTH<br>IN DAYS |
|-----|-------------|---------------------------------------------------------------------------|-------------------|--------------------|-------------------------------------|----------------------------------------|
| 1.  | 6421        | Retail salespersons                                                       | NOC Skill Level C | 286                | 19.8                                | 21                                     |
| 2.  | 4412        | Home support workers / housekeepers and related occupations               | NOC Skill Level C | 205                | 22.5                                | 21                                     |
| 3.  | 6322        | Cooks                                                                     | NOC Skill Level B | 147                | 22.9                                | 21                                     |
| 4.  | 6711        | Food counter attendants / kitchen helpers and related support occupations | NOC Skill Level D | 117                | 22.7                                | 21                                     |
| 5.  | 6731        | Light duty cleaners                                                       | NOC Skill Level D | 107                | 24.0                                | 21                                     |
| 6.  | 0621        | Retail and wholesale trade managers                                       | NOC Skill Level A | 103                | 20.4                                | 21                                     |
| 7.  | 6552        | Other customer and information services representatives                   | NOC Skill Level C | 98                 | 19.0                                | 21                                     |
| 8.  | 3233        | Licensed practical nurses                                                 | NOC Skill Level B | 97                 | 22.2                                | 21                                     |
| 9.  | 3012        | Registered nurses and registered psychiatric nurses                       | NOC Skill Level A | 89                 | 21.5                                | 21                                     |
| 10. | 7511        | Transport truck drivers                                                   | NOC Skill Level C | 85                 | 23.1                                | 21                                     |
| 11. | 1241        | Administrative assistants                                                 | NOC Skill Level B | 84                 | 18.1                                | 21                                     |
| 12. | 7514        | Delivery and courier service drivers                                      | NOC Skill Level C | 68                 | 18.9                                | 21                                     |
| 13. | 6311        | Food service supervisors                                                  | NOC Skill Level B | 66                 | 48.6                                | 21                                     |
| 14. | 6211        | Retail sales supervisors                                                  | NOC Skill Level B | 61                 | 22.3                                | 21                                     |
| 15. | 6513        | Food and beverage servers                                                 | NOC Skill Level C | 59                 | 18.5                                | 21                                     |
| 16. | 4214        | Early childhood educators and assistants                                  | NOC Skill Level B | 59                 | 20.1                                | 21                                     |
| 17. | 4212        | Social and community service workers                                      | NOC Skill Level B | 57                 | 20.0                                | 21                                     |
| 18. | 6622        | Store shelf stockers / clerks and order fillers                           | NOC Skill Level D | 51                 | 17.4                                | 21                                     |
| 19. | 7452        | Material handlers                                                         | NOC Skill Level C | 51                 | 20.1                                | 21                                     |
| 20. | 1414        | Receptionists                                                             | NOC Skill Level C | 48                 | 17.0                                | 21                                     |
| 21. | 6611        | Cashiers                                                                  | NOC Skill Level D | 46                 | 21.7                                | 21                                     |
| 22. | 6733        | Janitors / caretakers and building superintendents                        | NOC Skill Level D | 46                 | 18.1                                | 21                                     |
| 23. | 7611        | Construction trades helpers and labourers                                 | NOC Skill Level D | 46                 | 34.0                                | 21                                     |
| 24. | 6512        | Bartenders                                                                | NOC Skill Level C | 44                 | 17.3                                | 21                                     |
| 25. | 6541        | Security guards and related security service occupations                  | NOC Skill Level C | 43                 | 21.1                                | 21                                     |
| 26. | 0631        | Restaurant and food service managers                                      | NOC Skill Level A | 36                 | 48.0                                | 23                                     |
| 27. | 0714        | Facility operation and maintenance managers                               | NOC Skill Level A | 35                 | 16.6                                | 21                                     |
| 28. | 6321        | Chefs                                                                     | NOC Skill Level B | 34                 | 26.6                                | 21                                     |
| 29. | 7271        | Carpenters                                                                | NOC Skill Level B | 33                 | 27.5                                | 21                                     |
|     |             | <b>_</b>                                                                  | ···- ··· ·        |                    | 1 - 50 / 277                        | < >                                    |

### JOB POSTINGS BY 3-DIGIT NATIONAL OCCUPATION CLASSIFICATION

What jobs are hard to fill and/or in-demand?

|     | 3 DIGIT<br>NOC | 3 DIGIT NOC NAME                                                                | SKILL LEVEL       | POSTING<br>COUNT ≁ | AVG<br>POSTING<br>LENGTH<br>IN DAYS | MEDIAN<br>POSTING<br>LENGTH<br>IN DAYS |
|-----|----------------|---------------------------------------------------------------------------------|-------------------|--------------------|-------------------------------------|----------------------------------------|
| 1.  | 642            | Retail salespersons                                                             | NOC Skill Level C | 286                | 19.8                                | 21                                     |
| 2.  | 441            | Home care providers and educational support occupations                         | NOC Skill Level C | 232                | 24.6                                | 21                                     |
| 3.  | 632            | Chefs and cooks                                                                 | NOC Skill Level B | 181                | 23.5                                | 21                                     |
| 4.  | 751            | Motor vehicle and transit drivers                                               | NOC Skill Level C | 169                | 22.3                                | 21                                     |
| 5.  | 673            | Cleaners                                                                        | NOC Skill Level D | 169                | 22.7                                | 21                                     |
| 6.  | 421            | Paraprofessional occupations in legal, social, community and education services | NOC Skill Level B | 151                | 21.3                                | 21                                     |
| 7.  | 671            | Food counter attendants, kitchen helpers and related support occupations        | NOC Skill Level D | 117                | 22.7                                | 21                                     |
| 8.  | 323            | Other technical occupations in health care                                      | NOC Skill Level B | 114                | 24.2                                | 21                                     |
| 9.  | 651            | Occupations in food and beverage service                                        | NOC Skill Level C | 112                | 18.2                                | 21                                     |
| 10. | 124            | Office administrative assistants - general, legal and medical                   | NOC Skill Level B | 108                | 18.3                                | 21                                     |
| 11. | 655            | Customer and information services representatives                               | NOC Skill Level C | 105                | 18.9                                | 21                                     |
| 12. | 062            | Retail and wholesale trade managers                                             | NOC Skill Level A | 103                | 20.4                                | 21                                     |
| 13. | 301            | Professional occupations in nursing                                             | NOC Skill Level A | 96                 | 21.5                                | 21                                     |
| 14. | 631            | Service supervisors                                                             | NOC Skill Level B | 83                 | 47.0                                | 21                                     |
| 15. | 141            | General office workers                                                          | NOC Skill Level C | 77                 | 16.2                                | 21                                     |
| 16. | 662            | Other sales support and related occupations                                     | NOC Skill Level D | 71                 | 18.2                                | 21                                     |
| 17. | 321            | Medical technologists and technicians (except dental health)                    | NOC Skill Level B | 68                 | 20.3                                | 21                                     |
| 18. | 341            | Assisting occupations in support of health services                             | NOC Skill Level C | 62                 | 19.6                                | 21                                     |
| 19. | 621            | Retail sales supervisors                                                        | NOC Skill Level B | 61                 | 22.3                                | 21                                     |
| 20. | 122            | Administrative and regulatory occupations                                       | NOC Skill Level B | 57                 | 29.9                                | 21                                     |
| 21. | 761            | Trades helpers and labourers                                                    | NOC Skill Level D | 54                 | 35.9                                | 21                                     |
| 22. | 745            | Longshore workers and material handlers                                         | NOC Skill Level C | 51                 | 20.1                                | 21                                     |
| 23. | 661            | Cashiers                                                                        | NOC Skill Level D | 46                 | 21.7                                | 21                                     |
| 24. | 415            | Social and community service professionals                                      | NOC Skill Level A | 45                 | 23.3                                | 21                                     |
| 25. | 071            | Managers in customer and personal services, n.e.c.                              | NOC Skill Level A | 43                 | 20.0                                | 21                                     |
| 26. | 063            | Managers in food service and accommodation                                      | NOC Skill Level A | 43                 | 41.5                                | 21                                     |
| 27. | 654            | Security guards and related security service occupations                        | NOC Skill Level C | 43                 | 21.1                                | 21                                     |
| 28. | 314            | Therapy and assessment professionals                                            | NOC Skill Level A | 42                 | 32.7                                | 21                                     |
| 29. | 732            | Automotive service technicians                                                  | NOC Skill Level B | 40                 | 24.4                                | 21                                     |
|     |                | <u> </u>                                                                        |                   |                    | 1 - 50 / 114                        | < >                                    |

### JOB POSTINGS BY 2-DIGIT NATIONAL OCCUPATION CLASSIFICATION

What jobs are hard to fill and/or in-demand?

|     | 2 DIGIT<br>NOC | 2 DIGIT NOC NAME                                                                  | SKILL LEVEL       | POSTING<br>COUNT + | AVG<br>POSTING<br>LENGTH<br>IN DAYS | MEDIAN<br>POSTING<br>LENGTH<br>IN DAYS |
|-----|----------------|-----------------------------------------------------------------------------------|-------------------|--------------------|-------------------------------------|----------------------------------------|
| 1.  | 67             | Service support and other service occupations, n.e.c.                             | NOC Skill Level D | 326                | 22.5                                | 21                                     |
| 2.  | 65             | Service representatives and other customer and personal services occupations      | NOC Skill Level C | 312                | 19.2                                | 21                                     |
| 3.  | 64             | Sales representatives and salespersons - wholesale and retail trade               | NOC Skill Level C | 298                | 19.9                                | 21                                     |
| 4.  | 63             | Service supervisors and specialized service occupations                           | NOC Skill Level B | 292                | 29.3                                | 21                                     |
| 5.  | 44             | Care providers and educational, legal and public protection support occupations   | NOC Skill Level C | 232                | 24.6                                | 21                                     |
| 6.  | 75             | Transport and heavy equipment operation and related maintenance occupations       | NOC Skill Level C | 194                | 22.5                                | 21                                     |
| 7.  | 32             | Technical occupations in health                                                   | NOC Skill Level B | 190                | 22.6                                | 21                                     |
| 8.  | 12             | Administrative and financial supervisors and administrative occupations           | NOC Skill Level B | 174                | 21.5                                | 21                                     |
| 9.  | 06             | Middle management occupations in retail and wholesale trade and customer services | NOC Skill Level A | 154                | 24.7                                | 21                                     |
| 10. | 42             | Paraprofessional occupations in legal, social, community and education services   | NOC Skill Level B | 151                | 21.3                                | 21                                     |
| 11. | 14             | Office support occupations                                                        | NOC Skill Level C | 131                | 18.6                                | 21                                     |
| 12. | 66             | Sales support occupations                                                         | NOC Skill Level D | 117                | 19.5                                | 21                                     |
| 13. | 72             | Industrial, electrical and construction trades                                    | NOC Skill Level B | 115                | 29.6                                | 21                                     |
| 14. | 62             | Retail sales supervisors and specialized sales occupations                        | NOC Skill Level B | 107                | 20.1                                | 21                                     |
| 15. | 31             | Professional occupations in health (except nursing)                               | NOC Skill Level A | 103                | 35.2                                | 21                                     |
| 16. | 30             | Professional occupations in nursing                                               | NOC Skill Level A | 96                 | 21.5                                | 21                                     |
| 17. | 41             | Professional occupations in law and social, community and government services     | NOC Skill Level A | 79                 | 28.3                                | 21                                     |
| 18. | 73             | Maintenance and equipment operation trades                                        | NOC Skill Level B | 72                 | 25.8                                | 21                                     |
| 19. | 11             | Professional occupations in business and finance                                  | NOC Skill Level A | 68                 | 24.4                                | 21                                     |
| 20. | 74             | Other installers, repairers and servicers and material handlers                   | NOC Skill Level C | 64                 | 22.2                                | 21                                     |
| 21. | 34             | Assisting occupations in support of health services                               | NOC Skill Level C | 62                 | 19.6                                | 21                                     |
| 22. | 22             | Technical occupations related to natural and applied sciences                     | NOC Skill Level B | 61                 | 21.8                                | 21                                     |
| 23. | 76             | Trades helpers, construction labourers and related occupations                    | NOC Skill Level D | 56                 | 35.5                                | 21                                     |
| 24. | 01             | Senior managers - construction, transportation, production and utilities          | NOC Skill Level A | 54                 | 27.5                                | 21                                     |
| 25. | 21             | Professional occupations in natural and applied sciences                          | NOC Skill Level A | 49                 | 23.4                                | 21                                     |
| 26. | 52             | Technical occupations in art, culture, recreation and sport                       | NOC Skill Level B | 47                 | 31.0                                | 21                                     |
| 27. | 07             | Managers in customer and personal services, n.e.c.                                | NOC Skill Level A | 46                 | 19.8<br>1 - 43 / 43                 | 21                                     |