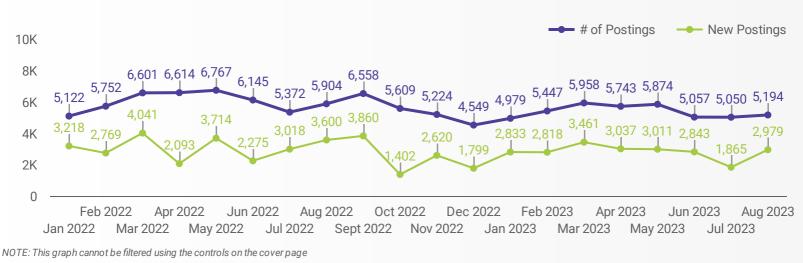

## JOB POSTINGS BY MONTH

How many job postings were active for at least 1 day this month?