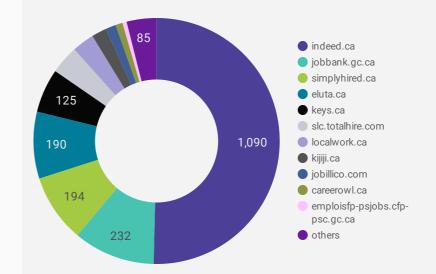

### JOB POSTINGS BY JOB BOARD

What share of unique job postings appear on each job board?

What share of unique job postings appear on each job board?

### JOB POSTING DETAILS BY JOB BOARD

How does job posting activity differ by job board?

|     | JOB BOARD                      | POSTING COUNT • | AVG POSTING<br>LENGTH IN DAYS | MEDIAN<br>POSTING LENGTH<br>IN DAYS | # OF<br>COMPANIES |
|-----|--------------------------------|-----------------|-------------------------------|-------------------------------------|-------------------|
| 1.  | indeed.ca                      | 2,290           | 19.7                          | 21                                  | 1,090             |
| 2.  | eluta.ca                       | 919             | 21.0                          | 21                                  | 190               |
| 3.  | jobbank.gc.ca                  | 411             | 33.9                          | 22                                  | 232               |
| 4.  | keys.ca                        | 334             | 33.9                          | 19                                  | 125               |
| 5.  | simplyhired.ca                 | 257             | 20.3                          | 21                                  | 194               |
| 6.  | careerarc.com                  | 186             | 50.8                          | 30                                  | 6                 |
| 7.  | slc.totalhire.com              | 139             | 32.6                          | 21                                  | 81                |
| 8.  | localwork.ca                   | 120             | 12.8                          | 1                                   | 63                |
| 9.  | jobillico.com                  | 108             | 16.5                          | 14                                  | 29                |
| 10. | kijiji.ca                      | 87              | 16.1                          | 16                                  | 43                |
| 11. | rncareers.ca                   | 65              | 31.7                          | 24                                  | 11                |
| 12. | network.applytoeducation.com   | 58              | 11.0                          | 7                                   | 4                 |
| 13. | gojobs.gov.on.ca               | 34              | 22.0                          | 17                                  | 11                |
| 14. | careerowl.ca                   | 28              | 39.0                          | 39                                  | 20                |
| 15. | emploisfp-psjobs.cfp-psc.gc.ca | 22              | 251.7                         | 22                                  | 12                |
| 16. | adzuna.ca                      | 19              | 14.3                          | 14                                  | 11                |
| 17. | charityvillage.com             | 14              | 16.0                          | 16                                  | 6                 |
|     |                                |                 |                               | 1 - 31 / 3                          | 1 < >             |