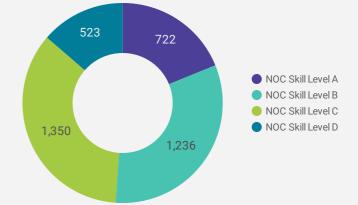

### JOB POSTINGS BY SKILL LEVEL

What education do occupations typically require?

Skill Level A = Usually University education | Skill Level B = Usually College education or Apprenticeship training | Skill Level C = Usually Secondary education or occupation-specific training | Skill Level D = Usually on-the-job training