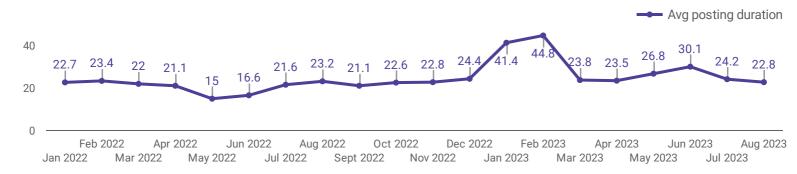

## **AVG & MEDIAN POSTING LENGTH BY DAYS**

How long are employers having to recruit for to find candidates to fill their job vacancies?