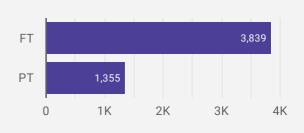

| 14                               |
| 9.  | Township of Frontenac<br>Islands           | 10                 | 18.4                          | 21                               |
| 10. | Town of Westport                           | 8                  | 20.9                          | 21                               |
| 11. | Township of Front of<br>Yonge              | 3                  | 14.3                          | 14                               |
|     |                                            |                    |                               |                                  |
|     | Grand total                                | 5,194              | 22.8                          | 21                               |

**JOB TYPE** Full-time vs Part-time





86.5%

### JOB EXPERIENCE

Job Postings by Experience Level Required



### **JOB POSTINGS BY JOB CATEGORY**

What broad occupational category is being recruited?



Trades, transport and equipment

- Occupations in education, law and
- social, community and government
- Business, finance and administration
- Natural and applied sciences and related
- Occupations in art, culture, recreation
- Occupations in manufacturing and
- Natural resources, agriculture and related production occupations

### JOB POSTINGS BY SKILL LEVEL

What education do occupations typically require?



Skill Level A = Usually University education | Skill Level B = Usually College education or Apprenticeship training | Skill Level C = Usually Secondary education or occupation-specific training | Skill Level D = U